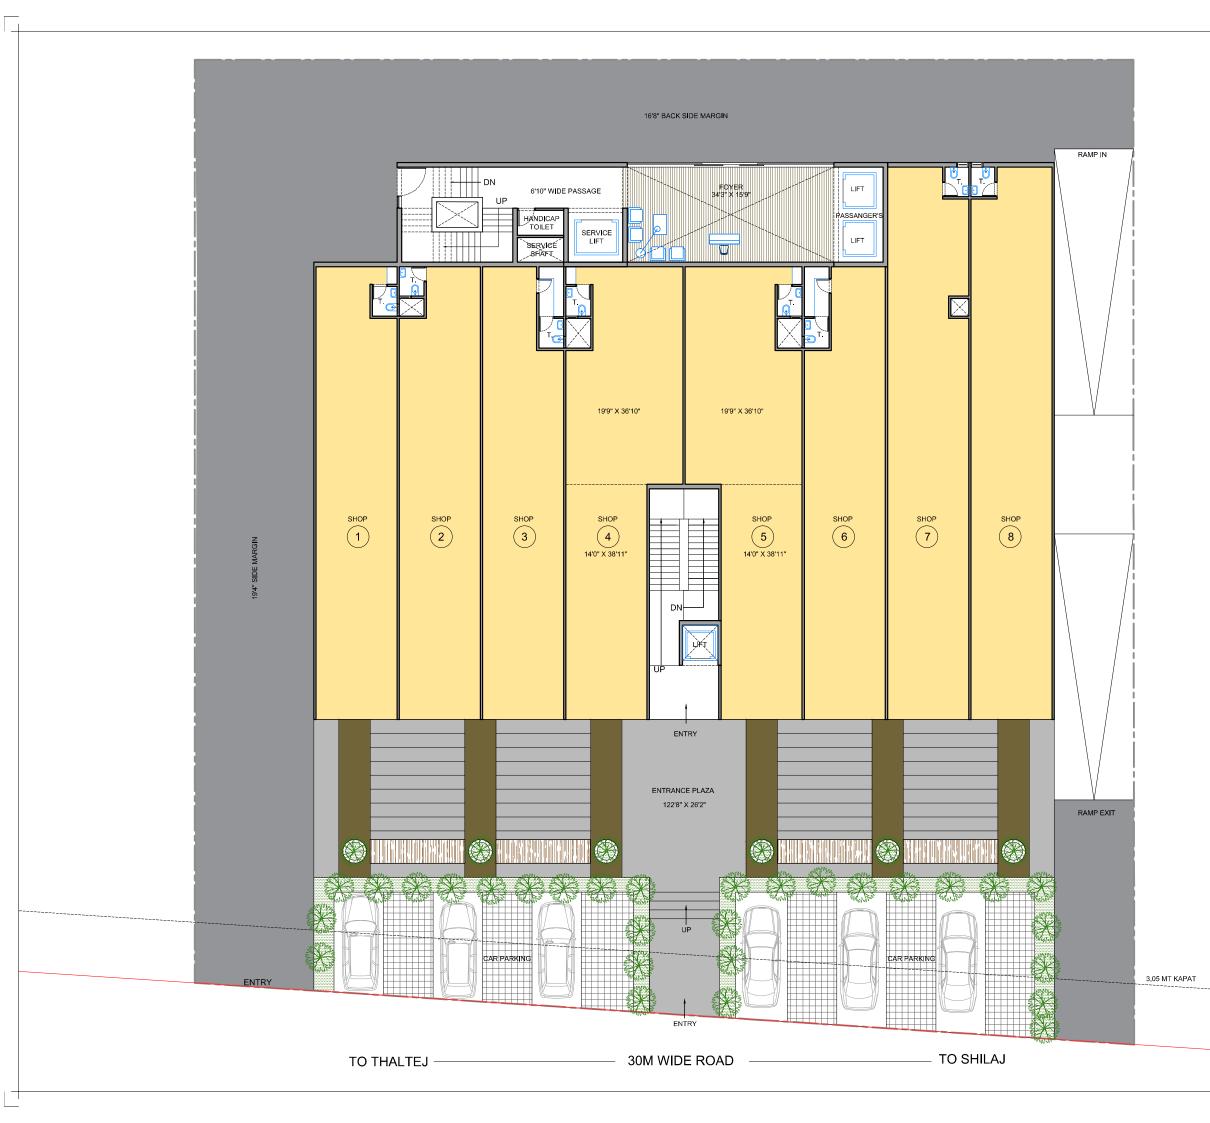

| <u>KEY PLA</u>                                                                                                                                                            | <u>IN</u>                                                                                      |                                                                                                                                |                                                                                                                                                                                                                                                                                                                                                                                                                                                                                                                                                                                                                                                                                                                                                                                                                                                                                                                                                                                                                                                                                                                                                                                                                                                                                                                                                                                                                                                                                                                                                                                                                                                                                                                                                                                                                                                                                                                                                                                                                                                                                                                                                                                                                                                                                                                                                                                                                                                                                                                                                                                                      |                                                              | N                     |
|---------------------------------------------------------------------------------------------------------------------------------------------------------------------------|------------------------------------------------------------------------------------------------|--------------------------------------------------------------------------------------------------------------------------------|------------------------------------------------------------------------------------------------------------------------------------------------------------------------------------------------------------------------------------------------------------------------------------------------------------------------------------------------------------------------------------------------------------------------------------------------------------------------------------------------------------------------------------------------------------------------------------------------------------------------------------------------------------------------------------------------------------------------------------------------------------------------------------------------------------------------------------------------------------------------------------------------------------------------------------------------------------------------------------------------------------------------------------------------------------------------------------------------------------------------------------------------------------------------------------------------------------------------------------------------------------------------------------------------------------------------------------------------------------------------------------------------------------------------------------------------------------------------------------------------------------------------------------------------------------------------------------------------------------------------------------------------------------------------------------------------------------------------------------------------------------------------------------------------------------------------------------------------------------------------------------------------------------------------------------------------------------------------------------------------------------------------------------------------------------------------------------------------------------------------------------------------------------------------------------------------------------------------------------------------------------------------------------------------------------------------------------------------------------------------------------------------------------------------------------------------------------------------------------------------------------------------------------------------------------------------------------------------------|--------------------------------------------------------------|-----------------------|
|                                                                                                                                                                           |                                                                                                |                                                                                                                                |                                                                                                                                                                                                                                                                                                                                                                                                                                                                                                                                                                                                                                                                                                                                                                                                                                                                                                                                                                                                                                                                                                                                                                                                                                                                                                                                                                                                                                                                                                                                                                                                                                                                                                                                                                                                                                                                                                                                                                                                                                                                                                                                                                                                                                                                                                                                                                                                                                                                                                                                                                                                      |                                                              |                       |
| GROUND FLOOR                                                                                                                                                              |                                                                                                |                                                                                                                                |                                                                                                                                                                                                                                                                                                                                                                                                                                                                                                                                                                                                                                                                                                                                                                                                                                                                                                                                                                                                                                                                                                                                                                                                                                                                                                                                                                                                                                                                                                                                                                                                                                                                                                                                                                                                                                                                                                                                                                                                                                                                                                                                                                                                                                                                                                                                                                                                                                                                                                                                                                                                      | Sector Transfer                                              |                       |
| SHOP<br>NO.                                                                                                                                                               |                                                                                                | SIZE                                                                                                                           |                                                                                                                                                                                                                                                                                                                                                                                                                                                                                                                                                                                                                                                                                                                                                                                                                                                                                                                                                                                                                                                                                                                                                                                                                                                                                                                                                                                                                                                                                                                                                                                                                                                                                                                                                                                                                                                                                                                                                                                                                                                                                                                                                                                                                                                                                                                                                                                                                                                                                                                                                                                                      | LABLE                                                        | AREA IN               |
| 1                                                                                                                                                                         | 14                                                                                             | '0" X 75'9"                                                                                                                    |                                                                                                                                                                                                                                                                                                                                                                                                                                                                                                                                                                                                                                                                                                                                                                                                                                                                                                                                                                                                                                                                                                                                                                                                                                                                                                                                                                                                                                                                                                                                                                                                                                                                                                                                                                                                                                                                                                                                                                                                                                                                                                                                                                                                                                                                                                                                                                                                                                                                                                                                                                                                      | 18                                                           | 38                    |
| 2                                                                                                                                                                         | 13                                                                                             | 10" X 75'9"                                                                                                                    |                                                                                                                                                                                                                                                                                                                                                                                                                                                                                                                                                                                                                                                                                                                                                                                                                                                                                                                                                                                                                                                                                                                                                                                                                                                                                                                                                                                                                                                                                                                                                                                                                                                                                                                                                                                                                                                                                                                                                                                                                                                                                                                                                                                                                                                                                                                                                                                                                                                                                                                                                                                                      | 17                                                           | 91                    |
| 3                                                                                                                                                                         | 13'                                                                                            | 10" X 75'9"                                                                                                                    |                                                                                                                                                                                                                                                                                                                                                                                                                                                                                                                                                                                                                                                                                                                                                                                                                                                                                                                                                                                                                                                                                                                                                                                                                                                                                                                                                                                                                                                                                                                                                                                                                                                                                                                                                                                                                                                                                                                                                                                                                                                                                                                                                                                                                                                                                                                                                                                                                                                                                                                                                                                                      | 18                                                           | 320                   |
| 4                                                                                                                                                                         | AS SH                                                                                          | IOWN IN FI                                                                                                                     | G.                                                                                                                                                                                                                                                                                                                                                                                                                                                                                                                                                                                                                                                                                                                                                                                                                                                                                                                                                                                                                                                                                                                                                                                                                                                                                                                                                                                                                                                                                                                                                                                                                                                                                                                                                                                                                                                                                                                                                                                                                                                                                                                                                                                                                                                                                                                                                                                                                                                                                                                                                                                                   | 21                                                           | .81                   |
| 5                                                                                                                                                                         | 10 CD                                                                                          | IOWN IN FI                                                                                                                     |                                                                                                                                                                                                                                                                                                                                                                                                                                                                                                                                                                                                                                                                                                                                                                                                                                                                                                                                                                                                                                                                                                                                                                                                                                                                                                                                                                                                                                                                                                                                                                                                                                                                                                                                                                                                                                                                                                                                                                                                                                                                                                                                                                                                                                                                                                                                                                                                                                                                                                                                                                                                      | 21                                                           | .81                   |
| 6                                                                                                                                                                         |                                                                                                | 10" X 75'9"                                                                                                                    | _                                                                                                                                                                                                                                                                                                                                                                                                                                                                                                                                                                                                                                                                                                                                                                                                                                                                                                                                                                                                                                                                                                                                                                                                                                                                                                                                                                                                                                                                                                                                                                                                                                                                                                                                                                                                                                                                                                                                                                                                                                                                                                                                                                                                                                                                                                                                                                                                                                                                                                                                                                                                    | 18                                                           | 321                   |
| 7                                                                                                                                                                         | 100                                                                                            | 10" X 92'3"                                                                                                                    |                                                                                                                                                                                                                                                                                                                                                                                                                                                                                                                                                                                                                                                                                                                                                                                                                                                                                                                                                                                                                                                                                                                                                                                                                                                                                                                                                                                                                                                                                                                                                                                                                                                                                                                                                                                                                                                                                                                                                                                                                                                                                                                                                                                                                                                                                                                                                                                                                                                                                                                                                                                                      |                                                              | .03                   |
| 8                                                                                                                                                                         |                                                                                                | '0" X 92'3"                                                                                                                    | _                                                                                                                                                                                                                                                                                                                                                                                                                                                                                                                                                                                                                                                                                                                                                                                                                                                                                                                                                                                                                                                                                                                                                                                                                                                                                                                                                                                                                                                                                                                                                                                                                                                                                                                                                                                                                                                                                                                                                                                                                                                                                                                                                                                                                                                                                                                                                                                                                                                                                                                                                                                                    | 22                                                           | :32                   |
|                                                                                                                                                                           |                                                                                                |                                                                                                                                |                                                                                                                                                                                                                                                                                                                                                                                                                                                                                                                                                                                                                                                                                                                                                                                                                                                                                                                                                                                                                                                                                                                                                                                                                                                                                                                                                                                                                                                                                                                                                                                                                                                                                                                                                                                                                                                                                                                                                                                                                                                                                                                                                                                                                                                                                                                                                                                                                                                                                                                                                                                                      |                                                              |                       |
| AREA                                                                                                                                                                      |                                                                                                | SQ.MTS                                                                                                                         | SQ.)                                                                                                                                                                                                                                                                                                                                                                                                                                                                                                                                                                                                                                                                                                                                                                                                                                                                                                                                                                                                                                                                                                                                                                                                                                                                                                                                                                                                                                                                                                                                                                                                                                                                                                                                                                                                                                                                                                                                                                                                                                                                                                                                                                                                                                                                                                                                                                                                                                                                                                                                                                                                 | /DS                                                          | SQ.FTS                |
| AREA<br>PLOT AR<br>AFTER 3.<br>KAPAT                                                                                                                                      | EA                                                                                             | SQ.MTS<br>2138.58                                                                                                              | SQ.1<br>2557.                                                                                                                                                                                                                                                                                                                                                                                                                                                                                                                                                                                                                                                                                                                                                                                                                                                                                                                                                                                                                                                                                                                                                                                                                                                                                                                                                                                                                                                                                                                                                                                                                                                                                                                                                                                                                                                                                                                                                                                                                                                                                                                                                                                                                                                                                                                                                                                                                                                                                                                                                                                        |                                                              | SQ.FTS<br>23011.00    |
| PLÓT AR<br>AFTER 3.                                                                                                                                                       | EA<br>.05 MT                                                                                   | 2138.58                                                                                                                        | 2557.<br>D ME1                                                                                                                                                                                                                                                                                                                                                                                                                                                                                                                                                                                                                                                                                                                                                                                                                                                                                                                                                                                                                                                                                                                                                                                                                                                                                                                                                                                                                                                                                                                                                                                                                                                                                                                                                                                                                                                                                                                                                                                                                                                                                                                                                                                                                                                                                                                                                                                                                                                                                                                                                                                       | .74                                                          | 23011.00              |
| PLOT AR<br>AFTER 3.<br>KAPAT                                                                                                                                              | EA<br>.05 MT                                                                                   | 2138.58                                                                                                                        | 2557.<br>D ME1                                                                                                                                                                                                                                                                                                                                                                                                                                                                                                                                                                                                                                                                                                                                                                                                                                                                                                                                                                                                                                                                                                                                                                                                                                                                                                                                                                                                                                                                                                                                                                                                                                                                                                                                                                                                                                                                                                                                                                                                                                                                                                                                                                                                                                                                                                                                                                                                                                                                                                                                                                                       | .74                                                          | 23011.00              |
| PLOT ARI<br>AFTER 3.<br>KAPAT<br>PROJECT:                                                                                                                                 | EA<br>.05 MT<br>ON                                                                             | 2138.58                                                                                                                        | 2557.<br>D MET                                                                                                                                                                                                                                                                                                                                                                                                                                                                                                                                                                                                                                                                                                                                                                                                                                                                                                                                                                                                                                                                                                                                                                                                                                                                                                                                                                                                                                                                                                                                                                                                                                                                                                                                                                                                                                                                                                                                                                                                                                                                                                                                                                                                                                                                                                                                                                                                                                                                                                                                                                                       | .74                                                          | 23011.00              |
| PLOT ARI<br>AFTER 3.<br>KAPAT<br>PROJECT:                                                                                                                                 | EA<br>05 MT<br>ON                                                                              | 2138.58<br>IE WORL<br>MIXED UX<br>MR.ARVINDE                                                                                   | 2557.<br>D MET                                                                                                                                                                                                                                                                                                                                                                                                                                                                                                                                                                                                                                                                                                                                                                                                                                                                                                                                                                                                                                                                                                                                                                                                                                                                                                                                                                                                                                                                                                                                                                                                                                                                                                                                                                                                                                                                                                                                                                                                                                                                                                                                                                                                                                                                                                                                                                                                                                                                                                                                                                                       | TRO<br>EL                                                    | 23011.00              |
| PLOT AR<br>AFTER 3.<br>KAPAT<br>PROJECT:<br>CLIENT:<br>STRUCTUI                                                                                                           | CN<br>RAL<br>ANT:                                                                              | 2138.58<br>IE WORL<br>MR.ARVINDE                                                                                               | 2557.<br>D MET<br>HAI PAT                                                                                                                                                                                                                                                                                                                                                                                                                                                                                                                                                                                                                                                                                                                                                                                                                                                                                                                                                                                                                                                                                                                                                                                                                                                                                                                                                                                                                                                                                                                                                                                                                                                                                                                                                                                                                                                                                                                                                                                                                                                                                                                                                                                                                                                                                                                                                                                                                                                                                                                                                                            | IG<br>TANT:                                                  | 23011.00              |
| PLOT ARI<br>AFTER 3.<br>KAPAT<br>PROJECT:<br>CLIENT:<br>STRUCTUI<br>CONSULT/<br>ELECTRIC<br>CONSULT/<br>ARCHITEC                                                          | EA<br>05 MT<br>ON<br>RAL<br>ANT:<br>CTS:<br>CTS:                                               | 2138.58<br>IE WORL<br>MR.ARVINDE<br>F<br>C<br>L<br>C<br>C                                                                      | 2557.<br>D MET<br>HAI PAT<br>HAI PAT | FRO<br>EL<br>G<br>TANT:<br>PE<br>TANT:                       | 23011.00<br>AT THALTE |
| PLOT ARI<br>AFTER 3.<br>KAPAT<br>PROJECT:<br>CLIENT:<br>CLIENT:<br>STRUCTUI<br>CONSULT/<br>ELECTRIC<br>CONSULT/<br>ARCHITEC                                               | EA<br>05 MT<br>ON<br>RAL<br>ANT:<br>CTS:<br>CTS:<br>CTS:<br>CTS:<br>CTS:<br>CTS:<br>CTS:<br>CT | 2138.58<br>IE WORL<br>MR.ARVINDE                                                                                               | 2557.<br>D MET<br>HAI PAT<br>HAI PAT | FRO<br>EL<br>G<br>TANT:<br>PE<br>TANT:                       | 23011.00<br>AT THALTE |
| PLOT ARI<br>AFTER 3.<br>KAPAT<br>PROJECT:<br>CLIENT:<br>CLIENT:<br>CONSULT/<br>ELECTRIC<br>CONSULT/<br>ARCHITEC                                                           |                                                                                                | 2138.58<br>IE WORL<br>MIXED US<br>MIR.ARVINDE                                                                                  | 2557.<br>D MET<br>HAI PAT<br>HAI PAT | FRO<br>EL<br>G<br>TANT:<br>PE<br>TANT:                       | 23011.00<br>AT THALTE |
| PLOT ARI<br>AFTER 3.<br>KAPAT<br>PROJECT:<br>CLIENT:<br>CLIENT:<br>CONSULT/<br>ELECTRIC<br>CONSULT/<br>ARCHITEC                                                           | EA<br>05 MT<br>ON<br>RAL<br>ANT:<br>CTS:<br>CTION I<br>CTION I                                 | 2138.58<br>IE WORL<br>MR.ARVINDE<br>F<br>C<br>L<br>C<br>C                                                                      | 2557.<br>D MET<br>HAI PAT<br>HAI PAT<br>CONSUL<br>ANDSCA<br>ANDSCA<br>ANDSCA<br>ANDSCA<br>S:                                                                                                                                                                                                                                                                                                                                                                                                                                                                                                                                                                                                                                                                                                                                                                                                                                                                                                                                                                                                                                                                                                                                                                                                                                                                                                                                                                                                                                                                                                                                                                                                                                                                                                                                                                                                                                                                                                                                                                                                                                                                                                                                                                                                                                                                                                                                                                                                                                                                                                         | FRO<br>EL<br>G<br>TANT:<br>PE<br>CANT:                       | 23011.00<br>AT THALTE |
| PLOT ARI<br>AFTER 3.<br>KAPAT<br>PROJECT:<br>CLIENT:<br>STRUCTUI<br>CONSULT/<br>ELECTRIC<br>CONSULT/<br>ARCHITEC                                                          | EA<br>05 MT<br>ON<br>RAL<br>ANT:<br>CTS:<br>CTION I<br>CTION I                                 | 2138.58<br>IE WORL<br>MRARVINDE<br>C<br>L<br>L<br>C<br>C<br>L<br>C<br>C<br>C<br>C<br>C<br>C<br>C<br>C<br>C<br>C<br>C<br>C<br>C | 2557.<br>D MET<br>HAI PAT<br>HAI PAT<br>CONSUL<br>ANDSCA<br>ANDSCA<br>ANDSCA<br>ANDSCA<br>S:                                                                                                                                                                                                                                                                                                                                                                                                                                                                                                                                                                                                                                                                                                                                                                                                                                                                                                                                                                                                                                                                                                                                                                                                                                                                                                                                                                                                                                                                                                                                                                                                                                                                                                                                                                                                                                                                                                                                                                                                                                                                                                                                                                                                                                                                                                                                                                                                                                                                                                         | FRO<br>EL<br>G<br>TANT:<br>PE<br>CANT:                       | 23011.00<br>AT THALTE |
| <br>PLOT ARI<br>AFTER 3.<br>KAPAT<br>PROJECT:<br>CLIENT:<br>CLIENT:<br>STRUCTUI<br>CONSULT/<br>ELECTRIC<br>CONSULT/<br>ARCHITEC<br>PROJECT<br>CONSTRU<br>DRAWING<br>SCALE | EA<br>05 MT<br>ON<br>RAL<br>ANT:<br>CTS:<br>CTION I<br>CTION I                                 | 2138.58<br>IE WORL<br>MRARVINDE<br>C<br>L<br>L<br>C<br>C<br>L<br>C<br>C<br>C<br>C<br>C<br>C<br>C<br>C<br>C<br>C<br>C<br>C<br>C | 22557.<br>D MET<br>HAI PAT<br>LUMBIN<br>CONSUL<br>ANDSCA<br>ONSUL<br>DEE<br>                                                                                                                                                                                                                                                                                                                                                                                                                                                                                                                                                                                                                                                                                                                                                                                                                                                                                                                                                                                                                                                                                                                                                                                                                                                                                                                                                                                                                                                                                                                                                                                                                                                                                                                                                                                                                                                                                                                                                                                                                                                                                                                                                                                                                                                                                                                                                                                                                                                                                                                         | FRO<br>EL<br>IG<br>TANT:<br>PE<br>TANT:<br>CANULO<br>Softcol | 23011.00<br>AT THALTE |