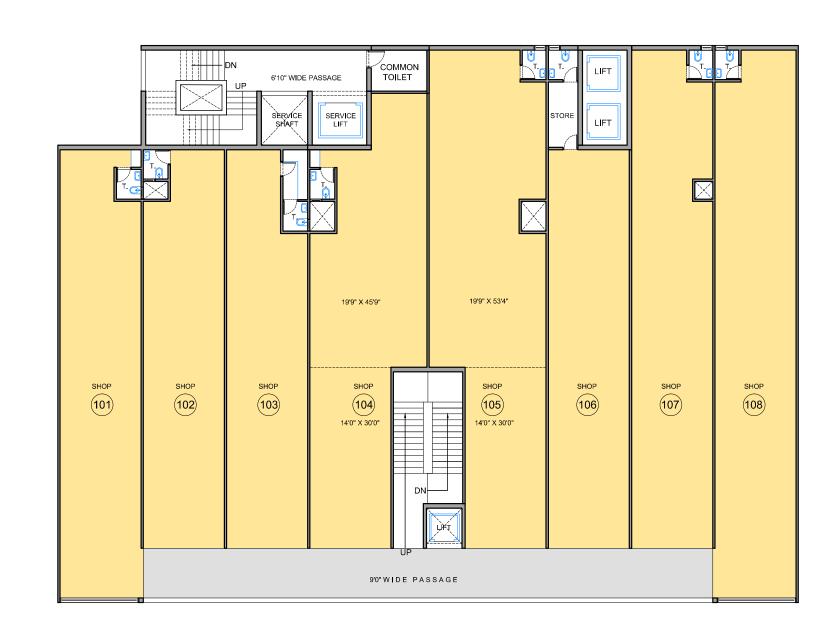

| <u>KEY PLA</u>                                                                                                                                                            | <u>IN</u>                                                                                      |                                                                                                                                |                                                                                                                                                                                                                                                                                                                                                                                                                                                                                                                                                                                                                                                                                                                                                                                                                                                                                                                                                                                                                                                                                                                                                                                                                                                                                                                                                                                                                                                                                                                                                                                                                                                                                                                                                                                                                                                                                                                                                                                                                                                                                                                                                                                                                                                                                                                                                                                                                                                                                                                                                                                                      |                                                              | N                     |
|---------------------------------------------------------------------------------------------------------------------------------------------------------------------------|------------------------------------------------------------------------------------------------|--------------------------------------------------------------------------------------------------------------------------------|------------------------------------------------------------------------------------------------------------------------------------------------------------------------------------------------------------------------------------------------------------------------------------------------------------------------------------------------------------------------------------------------------------------------------------------------------------------------------------------------------------------------------------------------------------------------------------------------------------------------------------------------------------------------------------------------------------------------------------------------------------------------------------------------------------------------------------------------------------------------------------------------------------------------------------------------------------------------------------------------------------------------------------------------------------------------------------------------------------------------------------------------------------------------------------------------------------------------------------------------------------------------------------------------------------------------------------------------------------------------------------------------------------------------------------------------------------------------------------------------------------------------------------------------------------------------------------------------------------------------------------------------------------------------------------------------------------------------------------------------------------------------------------------------------------------------------------------------------------------------------------------------------------------------------------------------------------------------------------------------------------------------------------------------------------------------------------------------------------------------------------------------------------------------------------------------------------------------------------------------------------------------------------------------------------------------------------------------------------------------------------------------------------------------------------------------------------------------------------------------------------------------------------------------------------------------------------------------------|--------------------------------------------------------------|-----------------------|
|                                                                                                                                                                           |                                                                                                |                                                                                                                                |                                                                                                                                                                                                                                                                                                                                                                                                                                                                                                                                                                                                                                                                                                                                                                                                                                                                                                                                                                                                                                                                                                                                                                                                                                                                                                                                                                                                                                                                                                                                                                                                                                                                                                                                                                                                                                                                                                                                                                                                                                                                                                                                                                                                                                                                                                                                                                                                                                                                                                                                                                                                      |                                                              |                       |
| GROUND FLOOR                                                                                                                                                              |                                                                                                |                                                                                                                                |                                                                                                                                                                                                                                                                                                                                                                                                                                                                                                                                                                                                                                                                                                                                                                                                                                                                                                                                                                                                                                                                                                                                                                                                                                                                                                                                                                                                                                                                                                                                                                                                                                                                                                                                                                                                                                                                                                                                                                                                                                                                                                                                                                                                                                                                                                                                                                                                                                                                                                                                                                                                      | Sector Transfer                                              |                       |
| SHOP<br>NO.                                                                                                                                                               |                                                                                                | SIZE                                                                                                                           |                                                                                                                                                                                                                                                                                                                                                                                                                                                                                                                                                                                                                                                                                                                                                                                                                                                                                                                                                                                                                                                                                                                                                                                                                                                                                                                                                                                                                                                                                                                                                                                                                                                                                                                                                                                                                                                                                                                                                                                                                                                                                                                                                                                                                                                                                                                                                                                                                                                                                                                                                                                                      | LABLE                                                        | AREA IN               |
| 1                                                                                                                                                                         | 14                                                                                             | '0" X 75'9"                                                                                                                    |                                                                                                                                                                                                                                                                                                                                                                                                                                                                                                                                                                                                                                                                                                                                                                                                                                                                                                                                                                                                                                                                                                                                                                                                                                                                                                                                                                                                                                                                                                                                                                                                                                                                                                                                                                                                                                                                                                                                                                                                                                                                                                                                                                                                                                                                                                                                                                                                                                                                                                                                                                                                      | 18                                                           | 38                    |
| 2                                                                                                                                                                         | 13                                                                                             | 10" X 75'9"                                                                                                                    |                                                                                                                                                                                                                                                                                                                                                                                                                                                                                                                                                                                                                                                                                                                                                                                                                                                                                                                                                                                                                                                                                                                                                                                                                                                                                                                                                                                                                                                                                                                                                                                                                                                                                                                                                                                                                                                                                                                                                                                                                                                                                                                                                                                                                                                                                                                                                                                                                                                                                                                                                                                                      | 17                                                           | 91                    |
| 3                                                                                                                                                                         | 13'                                                                                            | 10" X 75'9"                                                                                                                    |                                                                                                                                                                                                                                                                                                                                                                                                                                                                                                                                                                                                                                                                                                                                                                                                                                                                                                                                                                                                                                                                                                                                                                                                                                                                                                                                                                                                                                                                                                                                                                                                                                                                                                                                                                                                                                                                                                                                                                                                                                                                                                                                                                                                                                                                                                                                                                                                                                                                                                                                                                                                      | 18                                                           | 320                   |
| 4                                                                                                                                                                         | AS SH                                                                                          | IOWN IN FI                                                                                                                     | G.                                                                                                                                                                                                                                                                                                                                                                                                                                                                                                                                                                                                                                                                                                                                                                                                                                                                                                                                                                                                                                                                                                                                                                                                                                                                                                                                                                                                                                                                                                                                                                                                                                                                                                                                                                                                                                                                                                                                                                                                                                                                                                                                                                                                                                                                                                                                                                                                                                                                                                                                                                                                   | 21                                                           | .81                   |
| 5                                                                                                                                                                         | 10 CD                                                                                          | IOWN IN FI                                                                                                                     |                                                                                                                                                                                                                                                                                                                                                                                                                                                                                                                                                                                                                                                                                                                                                                                                                                                                                                                                                                                                                                                                                                                                                                                                                                                                                                                                                                                                                                                                                                                                                                                                                                                                                                                                                                                                                                                                                                                                                                                                                                                                                                                                                                                                                                                                                                                                                                                                                                                                                                                                                                                                      | 21                                                           | .81                   |
| 6                                                                                                                                                                         |                                                                                                | 10" X 75'9"                                                                                                                    | _                                                                                                                                                                                                                                                                                                                                                                                                                                                                                                                                                                                                                                                                                                                                                                                                                                                                                                                                                                                                                                                                                                                                                                                                                                                                                                                                                                                                                                                                                                                                                                                                                                                                                                                                                                                                                                                                                                                                                                                                                                                                                                                                                                                                                                                                                                                                                                                                                                                                                                                                                                                                    | 18                                                           | 321                   |
| 7                                                                                                                                                                         | 100                                                                                            | 10" X 92'3"                                                                                                                    |                                                                                                                                                                                                                                                                                                                                                                                                                                                                                                                                                                                                                                                                                                                                                                                                                                                                                                                                                                                                                                                                                                                                                                                                                                                                                                                                                                                                                                                                                                                                                                                                                                                                                                                                                                                                                                                                                                                                                                                                                                                                                                                                                                                                                                                                                                                                                                                                                                                                                                                                                                                                      |                                                              | .03                   |
| 8                                                                                                                                                                         |                                                                                                | '0" X 92'3"                                                                                                                    | _                                                                                                                                                                                                                                                                                                                                                                                                                                                                                                                                                                                                                                                                                                                                                                                                                                                                                                                                                                                                                                                                                                                                                                                                                                                                                                                                                                                                                                                                                                                                                                                                                                                                                                                                                                                                                                                                                                                                                                                                                                                                                                                                                                                                                                                                                                                                                                                                                                                                                                                                                                                                    | 22                                                           | :32                   |
|                                                                                                                                                                           |                                                                                                |                                                                                                                                |                                                                                                                                                                                                                                                                                                                                                                                                                                                                                                                                                                                                                                                                                                                                                                                                                                                                                                                                                                                                                                                                                                                                                                                                                                                                                                                                                                                                                                                                                                                                                                                                                                                                                                                                                                                                                                                                                                                                                                                                                                                                                                                                                                                                                                                                                                                                                                                                                                                                                                                                                                                                      |                                                              |                       |
| AREA                                                                                                                                                                      |                                                                                                | SQ.MTS                                                                                                                         | SQ.)                                                                                                                                                                                                                                                                                                                                                                                                                                                                                                                                                                                                                                                                                                                                                                                                                                                                                                                                                                                                                                                                                                                                                                                                                                                                                                                                                                                                                                                                                                                                                                                                                                                                                                                                                                                                                                                                                                                                                                                                                                                                                                                                                                                                                                                                                                                                                                                                                                                                                                                                                                                                 | /DS                                                          | SQ.FTS                |
| AREA<br>PLOT AR<br>AFTER 3.<br>KAPAT                                                                                                                                      | EA                                                                                             | SQ.MTS<br>2138.58                                                                                                              | SQ.1<br>2557.                                                                                                                                                                                                                                                                                                                                                                                                                                                                                                                                                                                                                                                                                                                                                                                                                                                                                                                                                                                                                                                                                                                                                                                                                                                                                                                                                                                                                                                                                                                                                                                                                                                                                                                                                                                                                                                                                                                                                                                                                                                                                                                                                                                                                                                                                                                                                                                                                                                                                                                                                                                        |                                                              | SQ.FTS<br>23011.00    |
| PLÓT AR<br>AFTER 3.                                                                                                                                                       | EA<br>.05 MT                                                                                   | 2138.58                                                                                                                        | 2557.<br>D ME1                                                                                                                                                                                                                                                                                                                                                                                                                                                                                                                                                                                                                                                                                                                                                                                                                                                                                                                                                                                                                                                                                                                                                                                                                                                                                                                                                                                                                                                                                                                                                                                                                                                                                                                                                                                                                                                                                                                                                                                                                                                                                                                                                                                                                                                                                                                                                                                                                                                                                                                                                                                       | .74                                                          | 23011.00              |
| PLOT AR<br>AFTER 3.<br>KAPAT                                                                                                                                              | EA<br>.05 MT                                                                                   | 2138.58                                                                                                                        | 2557.<br>D ME1                                                                                                                                                                                                                                                                                                                                                                                                                                                                                                                                                                                                                                                                                                                                                                                                                                                                                                                                                                                                                                                                                                                                                                                                                                                                                                                                                                                                                                                                                                                                                                                                                                                                                                                                                                                                                                                                                                                                                                                                                                                                                                                                                                                                                                                                                                                                                                                                                                                                                                                                                                                       | .74                                                          | 23011.00              |
| PLOT ARI<br>AFTER 3.<br>KAPAT<br>PROJECT:                                                                                                                                 | EA<br>.05 MT<br>ON                                                                             | 2138.58                                                                                                                        | 2557.<br>D MET                                                                                                                                                                                                                                                                                                                                                                                                                                                                                                                                                                                                                                                                                                                                                                                                                                                                                                                                                                                                                                                                                                                                                                                                                                                                                                                                                                                                                                                                                                                                                                                                                                                                                                                                                                                                                                                                                                                                                                                                                                                                                                                                                                                                                                                                                                                                                                                                                                                                                                                                                                                       | .74                                                          | 23011.00              |
| PLOT ARI<br>AFTER 3.<br>KAPAT<br>PROJECT:                                                                                                                                 | EA<br>05 MT<br>ON                                                                              | 2138.58<br>IE WORL<br>MIXED UX<br>MR.ARVINDE                                                                                   | 2557.<br>D MET                                                                                                                                                                                                                                                                                                                                                                                                                                                                                                                                                                                                                                                                                                                                                                                                                                                                                                                                                                                                                                                                                                                                                                                                                                                                                                                                                                                                                                                                                                                                                                                                                                                                                                                                                                                                                                                                                                                                                                                                                                                                                                                                                                                                                                                                                                                                                                                                                                                                                                                                                                                       | TRO<br>EL                                                    | 23011.00              |
| PLOT AR<br>AFTER 3.<br>KAPAT<br>PROJECT:<br>CLIENT:<br>STRUCTUI                                                                                                           | CN<br>RAL<br>ANT:                                                                              | 2138.58<br>IE WORL<br>MR.ARVINDE                                                                                               | 2557.<br>D MET<br>HAI PAT                                                                                                                                                                                                                                                                                                                                                                                                                                                                                                                                                                                                                                                                                                                                                                                                                                                                                                                                                                                                                                                                                                                                                                                                                                                                                                                                                                                                                                                                                                                                                                                                                                                                                                                                                                                                                                                                                                                                                                                                                                                                                                                                                                                                                                                                                                                                                                                                                                                                                                                                                                            | IG<br>TANT:                                                  | 23011.00              |
| PLOT ARI<br>AFTER 3.<br>KAPAT<br>PROJECT:<br>CLIENT:<br>STRUCTUI<br>CONSULT/<br>ELECTRIC<br>CONSULT/<br>ARCHITEC                                                          | EA<br>05 MT<br>ON<br>RAL<br>ANT:<br>CTS:<br>CTS:                                               | 2138.58<br>IE WORL<br>MR.ARVINDE<br>F<br>C<br>L<br>C<br>C                                                                      | 2557.<br>D MET<br>HAI PAT<br>HAI PAT | FRO<br>EL<br>G<br>TANT:<br>PE<br>TANT:                       | 23011.00<br>AT THALTE |
| PLOT ARI<br>AFTER 3.<br>KAPAT<br>PROJECT:<br>CLIENT:<br>CLIENT:<br>STRUCTUI<br>CONSULT/<br>ELECTRIC<br>CONSULT/<br>ARCHITEC                                               | EA<br>05 MT<br>ON<br>RAL<br>ANT:<br>CTS:<br>CTS:<br>CTS:<br>CTS:<br>CTS:<br>CTS:<br>CTS:<br>CT | 2138.58<br>IE WORL<br>MR.ARVINDE                                                                                               | 2557.<br>D MET<br>HAI PAT<br>HAI PAT | FRO<br>EL<br>G<br>TANT:<br>PE<br>TANT:                       | 23011.00<br>AT THALTE |
| PLOT ARI<br>AFTER 3.<br>KAPAT<br>PROJECT:<br>CLIENT:<br>CLIENT:<br>CONSULT/<br>ELECTRIC<br>CONSULT/<br>ARCHITEC                                                           |                                                                                                | 2138.58<br>IE WORL<br>MIXED US<br>MIR.ARVINDE                                                                                  | 2557.<br>D MET<br>HAI PAT<br>HAI PAT | FRO<br>EL<br>G<br>TANT:<br>PE<br>TANT:                       | 23011.00<br>AT THALTE |
| PLOT ARI<br>AFTER 3.<br>KAPAT<br>PROJECT:<br>CLIENT:<br>CLIENT:<br>CONSULT/<br>ELECTRIC<br>CONSULT/<br>ARCHITEC                                                           | EA<br>05 MT<br>ON<br>RAL<br>ANT:<br>CTS:<br>CTION I<br>CTION I                                 | 2138.58<br>IE WORL<br>MR.ARVINDE<br>F<br>C<br>L<br>C<br>C                                                                      | 2557.<br>D MET<br>HAI PAT<br>HAI PAT<br>CONSUL<br>ANDSCA<br>ANDSCA<br>ANDSCA<br>ANDSCA<br>S:                                                                                                                                                                                                                                                                                                                                                                                                                                                                                                                                                                                                                                                                                                                                                                                                                                                                                                                                                                                                                                                                                                                                                                                                                                                                                                                                                                                                                                                                                                                                                                                                                                                                                                                                                                                                                                                                                                                                                                                                                                                                                                                                                                                                                                                                                                                                                                                                                                                                                                         | FRO<br>EL<br>G<br>TANT:<br>PE<br>CANT:                       | 23011.00<br>AT THALTE |
| PLOT ARI<br>AFTER 3.<br>KAPAT<br>PROJECT:<br>CLIENT:<br>STRUCTUI<br>CONSULT/<br>ELECTRIC<br>CONSULT/<br>ARCHITEC                                                          | EA<br>05 MT<br>ON<br>RAL<br>ANT:<br>CTS:<br>CTION I<br>CTION I                                 | 2138.58<br>IE WORL<br>MRARVINDE<br>C<br>L<br>L<br>C<br>C<br>L<br>C<br>C<br>C<br>C<br>C<br>C<br>C<br>C<br>C<br>C<br>C<br>C<br>C | 2557.<br>D MET<br>HAI PAT<br>HAI PAT<br>CONSUL<br>ANDSCA<br>ANDSCA<br>ANDSCA<br>ANDSCA<br>S:                                                                                                                                                                                                                                                                                                                                                                                                                                                                                                                                                                                                                                                                                                                                                                                                                                                                                                                                                                                                                                                                                                                                                                                                                                                                                                                                                                                                                                                                                                                                                                                                                                                                                                                                                                                                                                                                                                                                                                                                                                                                                                                                                                                                                                                                                                                                                                                                                                                                                                         | FRO<br>EL<br>G<br>TANT:<br>PE<br>CANT:                       | 23011.00<br>AT THALTE |
| <br>PLOT ARI<br>AFTER 3.<br>KAPAT<br>PROJECT:<br>CLIENT:<br>CLIENT:<br>STRUCTUI<br>CONSULT/<br>ELECTRIC<br>CONSULT/<br>ARCHITEC<br>PROJECT<br>CONSTRU<br>DRAWING<br>SCALE | EA<br>05 MT<br>ON<br>RAL<br>ANT:<br>CTS:<br>CTION I<br>CTION I                                 | 2138.58<br>IE WORL<br>MRARVINDE<br>C<br>L<br>L<br>C<br>C<br>L<br>C<br>C<br>C<br>C<br>C<br>C<br>C<br>C<br>C<br>C<br>C<br>C<br>C | 22557.<br>D MET<br>HAI PAT<br>LUMBIN<br>CONSUL<br>ANDSCA<br>ONSUL<br>DEE<br>                                                                                                                                                                                                                                                                                                                                                                                                                                                                                                                                                                                                                                                                                                                                                                                                                                                                                                                                                                                                                                                                                                                                                                                                                                                                                                                                                                                                                                                                                                                                                                                                                                                                                                                                                                                                                                                                                                                                                                                                                                                                                                                                                                                                                                                                                                                                                                                                                                                                                                                         | FRO<br>EL<br>IG<br>TANT:<br>PE<br>TANT:<br>CANULO<br>Softcol | 23011.00<br>AT THALTE |