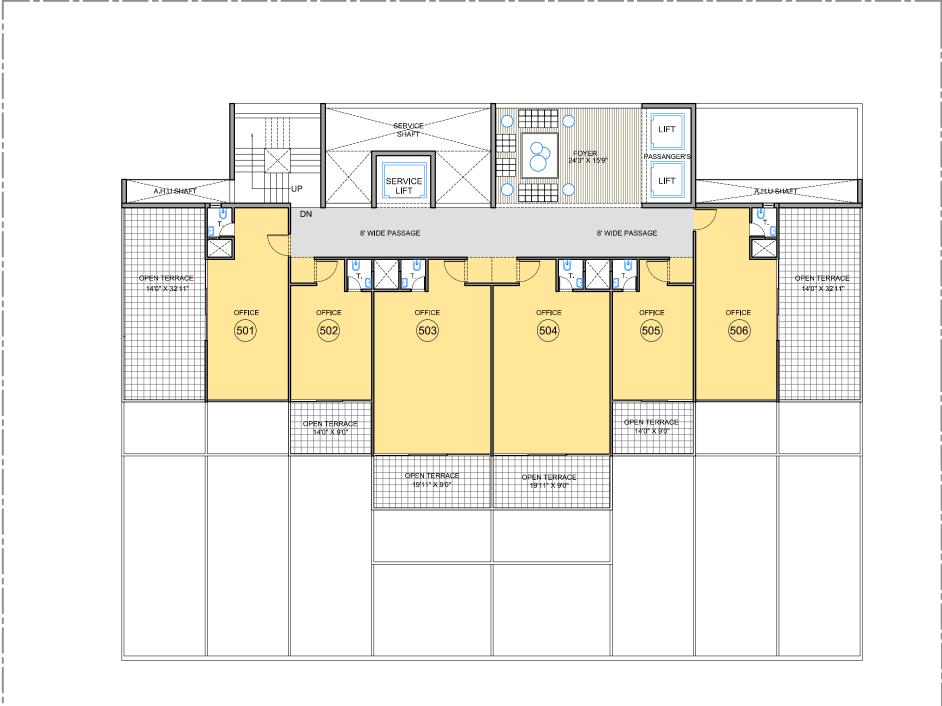

| <u>KEY PLA</u>                                                                                                                                                            | <u>IN</u>                                                                                      |                                                                                                                                |                                                                                                                                                                                                                                                                                                                                                                                                                                                                                                                                                                                                                                                                                                                                                                                                                                                                                                                                                                                                                                                                                                                                                                                                                                                                                                                                                                                                                                                                                                                                                                                                                                                                                                                                                                                                                                                                                                                                                                                                                                                                                                                                                                                                                                                                                                                                                                                                                                                                                                                                                                                                      |                                                              | N                     |
|---------------------------------------------------------------------------------------------------------------------------------------------------------------------------|------------------------------------------------------------------------------------------------|--------------------------------------------------------------------------------------------------------------------------------|------------------------------------------------------------------------------------------------------------------------------------------------------------------------------------------------------------------------------------------------------------------------------------------------------------------------------------------------------------------------------------------------------------------------------------------------------------------------------------------------------------------------------------------------------------------------------------------------------------------------------------------------------------------------------------------------------------------------------------------------------------------------------------------------------------------------------------------------------------------------------------------------------------------------------------------------------------------------------------------------------------------------------------------------------------------------------------------------------------------------------------------------------------------------------------------------------------------------------------------------------------------------------------------------------------------------------------------------------------------------------------------------------------------------------------------------------------------------------------------------------------------------------------------------------------------------------------------------------------------------------------------------------------------------------------------------------------------------------------------------------------------------------------------------------------------------------------------------------------------------------------------------------------------------------------------------------------------------------------------------------------------------------------------------------------------------------------------------------------------------------------------------------------------------------------------------------------------------------------------------------------------------------------------------------------------------------------------------------------------------------------------------------------------------------------------------------------------------------------------------------------------------------------------------------------------------------------------------------|--------------------------------------------------------------|-----------------------|
|                                                                                                                                                                           |                                                                                                |                                                                                                                                |                                                                                                                                                                                                                                                                                                                                                                                                                                                                                                                                                                                                                                                                                                                                                                                                                                                                                                                                                                                                                                                                                                                                                                                                                                                                                                                                                                                                                                                                                                                                                                                                                                                                                                                                                                                                                                                                                                                                                                                                                                                                                                                                                                                                                                                                                                                                                                                                                                                                                                                                                                                                      |                                                              |                       |
| GROUND FLOOR                                                                                                                                                              |                                                                                                |                                                                                                                                |                                                                                                                                                                                                                                                                                                                                                                                                                                                                                                                                                                                                                                                                                                                                                                                                                                                                                                                                                                                                                                                                                                                                                                                                                                                                                                                                                                                                                                                                                                                                                                                                                                                                                                                                                                                                                                                                                                                                                                                                                                                                                                                                                                                                                                                                                                                                                                                                                                                                                                                                                                                                      | Sector Transfer                                              |                       |
| SHOP<br>NO.                                                                                                                                                               |                                                                                                | SIZE                                                                                                                           |                                                                                                                                                                                                                                                                                                                                                                                                                                                                                                                                                                                                                                                                                                                                                                                                                                                                                                                                                                                                                                                                                                                                                                                                                                                                                                                                                                                                                                                                                                                                                                                                                                                                                                                                                                                                                                                                                                                                                                                                                                                                                                                                                                                                                                                                                                                                                                                                                                                                                                                                                                                                      | LABLE                                                        | AREA IN               |
| 1                                                                                                                                                                         | 14                                                                                             | '0" X 75'9"                                                                                                                    |                                                                                                                                                                                                                                                                                                                                                                                                                                                                                                                                                                                                                                                                                                                                                                                                                                                                                                                                                                                                                                                                                                                                                                                                                                                                                                                                                                                                                                                                                                                                                                                                                                                                                                                                                                                                                                                                                                                                                                                                                                                                                                                                                                                                                                                                                                                                                                                                                                                                                                                                                                                                      | 18                                                           | 38                    |
| 2                                                                                                                                                                         | 13                                                                                             | 10" X 75'9"                                                                                                                    |                                                                                                                                                                                                                                                                                                                                                                                                                                                                                                                                                                                                                                                                                                                                                                                                                                                                                                                                                                                                                                                                                                                                                                                                                                                                                                                                                                                                                                                                                                                                                                                                                                                                                                                                                                                                                                                                                                                                                                                                                                                                                                                                                                                                                                                                                                                                                                                                                                                                                                                                                                                                      | 17                                                           | 91                    |
| 3                                                                                                                                                                         | 13'                                                                                            | 10" X 75'9"                                                                                                                    |                                                                                                                                                                                                                                                                                                                                                                                                                                                                                                                                                                                                                                                                                                                                                                                                                                                                                                                                                                                                                                                                                                                                                                                                                                                                                                                                                                                                                                                                                                                                                                                                                                                                                                                                                                                                                                                                                                                                                                                                                                                                                                                                                                                                                                                                                                                                                                                                                                                                                                                                                                                                      | 18                                                           | 320                   |
| 4                                                                                                                                                                         | AS SH                                                                                          | IOWN IN FI                                                                                                                     | G.                                                                                                                                                                                                                                                                                                                                                                                                                                                                                                                                                                                                                                                                                                                                                                                                                                                                                                                                                                                                                                                                                                                                                                                                                                                                                                                                                                                                                                                                                                                                                                                                                                                                                                                                                                                                                                                                                                                                                                                                                                                                                                                                                                                                                                                                                                                                                                                                                                                                                                                                                                                                   | 21                                                           | .81                   |
| 5                                                                                                                                                                         | 10 CD                                                                                          | IOWN IN FI                                                                                                                     |                                                                                                                                                                                                                                                                                                                                                                                                                                                                                                                                                                                                                                                                                                                                                                                                                                                                                                                                                                                                                                                                                                                                                                                                                                                                                                                                                                                                                                                                                                                                                                                                                                                                                                                                                                                                                                                                                                                                                                                                                                                                                                                                                                                                                                                                                                                                                                                                                                                                                                                                                                                                      | 21                                                           | .81                   |
| 6                                                                                                                                                                         |                                                                                                | 10" X 75'9"                                                                                                                    | _                                                                                                                                                                                                                                                                                                                                                                                                                                                                                                                                                                                                                                                                                                                                                                                                                                                                                                                                                                                                                                                                                                                                                                                                                                                                                                                                                                                                                                                                                                                                                                                                                                                                                                                                                                                                                                                                                                                                                                                                                                                                                                                                                                                                                                                                                                                                                                                                                                                                                                                                                                                                    | 18                                                           | 321                   |
| 7                                                                                                                                                                         | 100                                                                                            | 10" X 92'3"                                                                                                                    |                                                                                                                                                                                                                                                                                                                                                                                                                                                                                                                                                                                                                                                                                                                                                                                                                                                                                                                                                                                                                                                                                                                                                                                                                                                                                                                                                                                                                                                                                                                                                                                                                                                                                                                                                                                                                                                                                                                                                                                                                                                                                                                                                                                                                                                                                                                                                                                                                                                                                                                                                                                                      |                                                              | .03                   |
| 8                                                                                                                                                                         |                                                                                                | '0" X 92'3"                                                                                                                    | _                                                                                                                                                                                                                                                                                                                                                                                                                                                                                                                                                                                                                                                                                                                                                                                                                                                                                                                                                                                                                                                                                                                                                                                                                                                                                                                                                                                                                                                                                                                                                                                                                                                                                                                                                                                                                                                                                                                                                                                                                                                                                                                                                                                                                                                                                                                                                                                                                                                                                                                                                                                                    | 22                                                           | :32                   |
|                                                                                                                                                                           |                                                                                                |                                                                                                                                |                                                                                                                                                                                                                                                                                                                                                                                                                                                                                                                                                                                                                                                                                                                                                                                                                                                                                                                                                                                                                                                                                                                                                                                                                                                                                                                                                                                                                                                                                                                                                                                                                                                                                                                                                                                                                                                                                                                                                                                                                                                                                                                                                                                                                                                                                                                                                                                                                                                                                                                                                                                                      |                                                              |                       |
| AREA                                                                                                                                                                      |                                                                                                | SQ.MTS                                                                                                                         | SQ.)                                                                                                                                                                                                                                                                                                                                                                                                                                                                                                                                                                                                                                                                                                                                                                                                                                                                                                                                                                                                                                                                                                                                                                                                                                                                                                                                                                                                                                                                                                                                                                                                                                                                                                                                                                                                                                                                                                                                                                                                                                                                                                                                                                                                                                                                                                                                                                                                                                                                                                                                                                                                 | /DS                                                          | SQ.FTS                |
| AREA<br>PLOT AR<br>AFTER 3.<br>KAPAT                                                                                                                                      | EA                                                                                             | SQ.MTS<br>2138.58                                                                                                              | SQ.1<br>2557.                                                                                                                                                                                                                                                                                                                                                                                                                                                                                                                                                                                                                                                                                                                                                                                                                                                                                                                                                                                                                                                                                                                                                                                                                                                                                                                                                                                                                                                                                                                                                                                                                                                                                                                                                                                                                                                                                                                                                                                                                                                                                                                                                                                                                                                                                                                                                                                                                                                                                                                                                                                        |                                                              | SQ.FTS<br>23011.00    |
| PLÓT AR<br>AFTER 3.                                                                                                                                                       | EA<br>.05 MT                                                                                   | 2138.58                                                                                                                        | 2557.<br>D ME1                                                                                                                                                                                                                                                                                                                                                                                                                                                                                                                                                                                                                                                                                                                                                                                                                                                                                                                                                                                                                                                                                                                                                                                                                                                                                                                                                                                                                                                                                                                                                                                                                                                                                                                                                                                                                                                                                                                                                                                                                                                                                                                                                                                                                                                                                                                                                                                                                                                                                                                                                                                       | .74                                                          | 23011.00              |
| PLOT AR<br>AFTER 3.<br>KAPAT                                                                                                                                              | EA<br>.05 MT                                                                                   | 2138.58                                                                                                                        | 2557.<br>D ME1                                                                                                                                                                                                                                                                                                                                                                                                                                                                                                                                                                                                                                                                                                                                                                                                                                                                                                                                                                                                                                                                                                                                                                                                                                                                                                                                                                                                                                                                                                                                                                                                                                                                                                                                                                                                                                                                                                                                                                                                                                                                                                                                                                                                                                                                                                                                                                                                                                                                                                                                                                                       | .74                                                          | 23011.00              |
| PLOT ARI<br>AFTER 3.<br>KAPAT<br>PROJECT:                                                                                                                                 | EA<br>.05 MT<br>ON                                                                             | 2138.58                                                                                                                        | 2557.<br>D MET                                                                                                                                                                                                                                                                                                                                                                                                                                                                                                                                                                                                                                                                                                                                                                                                                                                                                                                                                                                                                                                                                                                                                                                                                                                                                                                                                                                                                                                                                                                                                                                                                                                                                                                                                                                                                                                                                                                                                                                                                                                                                                                                                                                                                                                                                                                                                                                                                                                                                                                                                                                       | .74                                                          | 23011.00              |
| PLOT ARI<br>AFTER 3.<br>KAPAT<br>PROJECT:                                                                                                                                 | EA<br>05 MT<br>ON                                                                              | 2138.58<br>IE WORL<br>MIXED UX<br>MR.ARVINDE                                                                                   | 2557.<br>D MET                                                                                                                                                                                                                                                                                                                                                                                                                                                                                                                                                                                                                                                                                                                                                                                                                                                                                                                                                                                                                                                                                                                                                                                                                                                                                                                                                                                                                                                                                                                                                                                                                                                                                                                                                                                                                                                                                                                                                                                                                                                                                                                                                                                                                                                                                                                                                                                                                                                                                                                                                                                       | TRO<br>EL                                                    | 23011.00              |
| PLOT AR<br>AFTER 3.<br>KAPAT<br>PROJECT:<br>CLIENT:<br>STRUCTUI                                                                                                           | CN<br>RAL<br>ANT:                                                                              | 2138.58<br>IE WORL<br>MR.ARVINDE                                                                                               | 2557.<br>D MET<br>HAI PAT                                                                                                                                                                                                                                                                                                                                                                                                                                                                                                                                                                                                                                                                                                                                                                                                                                                                                                                                                                                                                                                                                                                                                                                                                                                                                                                                                                                                                                                                                                                                                                                                                                                                                                                                                                                                                                                                                                                                                                                                                                                                                                                                                                                                                                                                                                                                                                                                                                                                                                                                                                            | IG<br>TANT:                                                  | 23011.00              |
| PLOT ARI<br>AFTER 3.<br>KAPAT<br>PROJECT:<br>CLIENT:<br>STRUCTUI<br>CONSULT/<br>ELECTRIC<br>CONSULT/<br>ARCHITEC                                                          | EA<br>05 MT<br>ON<br>RAL<br>ANT:<br>CTS:<br>CTS:                                               | 2138.58<br>IE WORL<br>MR.ARVINDE<br>F<br>C<br>L<br>C<br>C                                                                      | 2557.<br>D MET<br>HAI PAT<br>HAI PAT | FRO<br>EL<br>G<br>TANT:<br>PE<br>TANT:                       | 23011.00<br>AT THALTE |
| PLOT ARI<br>AFTER 3.<br>KAPAT<br>PROJECT:<br>CLIENT:<br>CLIENT:<br>STRUCTUI<br>CONSULT/<br>ELECTRIC<br>CONSULT/<br>ARCHITEC                                               | EA<br>05 MT<br>ON<br>RAL<br>ANT:<br>CTS:<br>CTS:<br>CTS:<br>CTS:<br>CTS:<br>CTS:<br>CTS:<br>CT | 2138.58<br>IE WORL<br>MR.ARVINDE                                                                                               | 2557.<br>D MET<br>HAI PAT<br>HAI PAT | FRO<br>EL<br>G<br>TANT:<br>PE<br>TANT:                       | 23011.00<br>AT THALTE |
| PLOT ARI<br>AFTER 3.<br>KAPAT<br>PROJECT:<br>CLIENT:<br>CLIENT:<br>CONSULT/<br>ELECTRIC<br>CONSULT/<br>ARCHITEC                                                           |                                                                                                | 2138.58<br>IE WORL<br>MIXED US<br>MIR.ARVINDE                                                                                  | 2557.<br>D MET<br>HAI PAT<br>HAI PAT | FRO<br>EL<br>G<br>TANT:<br>PE<br>TANT:                       | 23011.00<br>AT THALTE |
| PLOT ARI<br>AFTER 3.<br>KAPAT<br>PROJECT:<br>CLIENT:<br>CLIENT:<br>CONSULT/<br>ELECTRIC<br>CONSULT/<br>ARCHITEC                                                           | EA<br>05 MT<br>ON<br>RAL<br>ANT:<br>CTS:<br>CTION I<br>CTION I                                 | 2138.58<br>IE WORL<br>MR.ARVINDE<br>F<br>C<br>L<br>C<br>C                                                                      | 2557.<br>D MET<br>HAI PAT<br>HAI PAT<br>CONSUL<br>ANDSCA<br>ANDSCA<br>ANDSCA<br>ANDSCA<br>S:                                                                                                                                                                                                                                                                                                                                                                                                                                                                                                                                                                                                                                                                                                                                                                                                                                                                                                                                                                                                                                                                                                                                                                                                                                                                                                                                                                                                                                                                                                                                                                                                                                                                                                                                                                                                                                                                                                                                                                                                                                                                                                                                                                                                                                                                                                                                                                                                                                                                                                         | FRO<br>EL<br>G<br>TANT:<br>PE<br>CANT:                       | 23011.00<br>AT THALTE |
| PLOT ARI<br>AFTER 3.<br>KAPAT<br>PROJECT:<br>CLIENT:<br>STRUCTUI<br>CONSULT/<br>ELECTRIC<br>CONSULT/<br>ARCHITEC                                                          | EA<br>05 MT<br>ON<br>RAL<br>ANT:<br>CTS:<br>CTION I<br>CTION I                                 | 2138.58<br>IE WORL<br>MRARVINDE<br>C<br>L<br>L<br>C<br>C<br>L<br>C<br>C<br>C<br>C<br>C<br>C<br>C<br>C<br>C<br>C<br>C<br>C<br>C | 2557.<br>D MET<br>HAI PAT<br>HAI PAT<br>CONSUL<br>ANDSCA<br>ANDSCA<br>ANDSCA<br>ANDSCA<br>S:                                                                                                                                                                                                                                                                                                                                                                                                                                                                                                                                                                                                                                                                                                                                                                                                                                                                                                                                                                                                                                                                                                                                                                                                                                                                                                                                                                                                                                                                                                                                                                                                                                                                                                                                                                                                                                                                                                                                                                                                                                                                                                                                                                                                                                                                                                                                                                                                                                                                                                         | FRO<br>EL<br>G<br>TANT:<br>PE<br>CANT:                       | 23011.00<br>AT THALTE |
| <br>PLOT ARI<br>AFTER 3.<br>KAPAT<br>PROJECT:<br>CLIENT:<br>CLIENT:<br>STRUCTUI<br>CONSULT/<br>ELECTRIC<br>CONSULT/<br>ARCHITEC<br>PROJECT<br>CONSTRU<br>DRAWING<br>SCALE | EA<br>05 MT<br>ON<br>RAL<br>ANT:<br>CTS:<br>CTION I<br>CTION I                                 | 2138.58<br>IE WORL<br>MRARVINDE<br>C<br>L<br>L<br>C<br>C<br>L<br>C<br>C<br>C<br>C<br>C<br>C<br>C<br>C<br>C<br>C<br>C<br>C<br>C | 22557.<br>D MET<br>HAI PAT<br>LUMBIN<br>CONSUL<br>ANDSCA<br>ONSUL<br>DEE<br>                                                                                                                                                                                                                                                                                                                                                                                                                                                                                                                                                                                                                                                                                                                                                                                                                                                                                                                                                                                                                                                                                                                                                                                                                                                                                                                                                                                                                                                                                                                                                                                                                                                                                                                                                                                                                                                                                                                                                                                                                                                                                                                                                                                                                                                                                                                                                                                                                                                                                                                         | FRO<br>EL<br>IG<br>TANT:<br>PE<br>TANT:<br>CANULO<br>Softcol | 23011.00<br>AT THALTE |