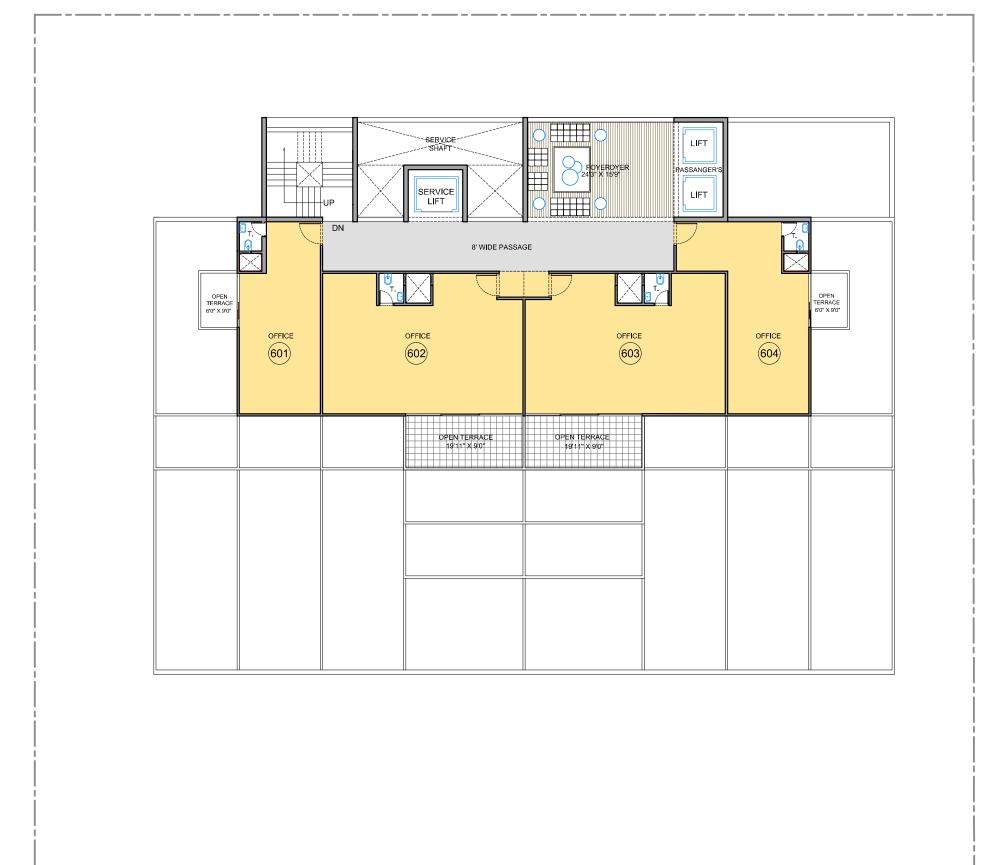

| <u>KEY PLA</u>                                                                                                                                                            | <u>IN</u>                                                                                      |                                                                                                                                |                                                                                                                                                                                                                                                                                                                                                                                                                                                                                                                                                                                                                                                                                                                                                                                                                                                                                                                                                                                                                                                                                                                                                                                                                                                                                                                                                                                                                                                                                                                                                                                                                                                                                                                                                                                                                                                                                                                                                                                                                                                                                                                                                                                                                                                                                                                                                                                                                                                                                                                                                                                                      |                                                              | N                     |
|---------------------------------------------------------------------------------------------------------------------------------------------------------------------------|------------------------------------------------------------------------------------------------|--------------------------------------------------------------------------------------------------------------------------------|------------------------------------------------------------------------------------------------------------------------------------------------------------------------------------------------------------------------------------------------------------------------------------------------------------------------------------------------------------------------------------------------------------------------------------------------------------------------------------------------------------------------------------------------------------------------------------------------------------------------------------------------------------------------------------------------------------------------------------------------------------------------------------------------------------------------------------------------------------------------------------------------------------------------------------------------------------------------------------------------------------------------------------------------------------------------------------------------------------------------------------------------------------------------------------------------------------------------------------------------------------------------------------------------------------------------------------------------------------------------------------------------------------------------------------------------------------------------------------------------------------------------------------------------------------------------------------------------------------------------------------------------------------------------------------------------------------------------------------------------------------------------------------------------------------------------------------------------------------------------------------------------------------------------------------------------------------------------------------------------------------------------------------------------------------------------------------------------------------------------------------------------------------------------------------------------------------------------------------------------------------------------------------------------------------------------------------------------------------------------------------------------------------------------------------------------------------------------------------------------------------------------------------------------------------------------------------------------------|--------------------------------------------------------------|-----------------------|
|                                                                                                                                                                           |                                                                                                |                                                                                                                                |                                                                                                                                                                                                                                                                                                                                                                                                                                                                                                                                                                                                                                                                                                                                                                                                                                                                                                                                                                                                                                                                                                                                                                                                                                                                                                                                                                                                                                                                                                                                                                                                                                                                                                                                                                                                                                                                                                                                                                                                                                                                                                                                                                                                                                                                                                                                                                                                                                                                                                                                                                                                      |                                                              |                       |
| GROUND FLOOR                                                                                                                                                              |                                                                                                |                                                                                                                                |                                                                                                                                                                                                                                                                                                                                                                                                                                                                                                                                                                                                                                                                                                                                                                                                                                                                                                                                                                                                                                                                                                                                                                                                                                                                                                                                                                                                                                                                                                                                                                                                                                                                                                                                                                                                                                                                                                                                                                                                                                                                                                                                                                                                                                                                                                                                                                                                                                                                                                                                                                                                      | Sector Transfer                                              |                       |
| SHOP<br>NO.                                                                                                                                                               |                                                                                                | SIZE                                                                                                                           |                                                                                                                                                                                                                                                                                                                                                                                                                                                                                                                                                                                                                                                                                                                                                                                                                                                                                                                                                                                                                                                                                                                                                                                                                                                                                                                                                                                                                                                                                                                                                                                                                                                                                                                                                                                                                                                                                                                                                                                                                                                                                                                                                                                                                                                                                                                                                                                                                                                                                                                                                                                                      | LABLE                                                        | AREA IN               |
| 1                                                                                                                                                                         | 14                                                                                             | '0" X 75'9"                                                                                                                    |                                                                                                                                                                                                                                                                                                                                                                                                                                                                                                                                                                                                                                                                                                                                                                                                                                                                                                                                                                                                                                                                                                                                                                                                                                                                                                                                                                                                                                                                                                                                                                                                                                                                                                                                                                                                                                                                                                                                                                                                                                                                                                                                                                                                                                                                                                                                                                                                                                                                                                                                                                                                      | 18                                                           | 38                    |
| 2                                                                                                                                                                         | 13                                                                                             | 10" X 75'9"                                                                                                                    |                                                                                                                                                                                                                                                                                                                                                                                                                                                                                                                                                                                                                                                                                                                                                                                                                                                                                                                                                                                                                                                                                                                                                                                                                                                                                                                                                                                                                                                                                                                                                                                                                                                                                                                                                                                                                                                                                                                                                                                                                                                                                                                                                                                                                                                                                                                                                                                                                                                                                                                                                                                                      | 17                                                           | 91                    |
| 3                                                                                                                                                                         | 13'                                                                                            | 10" X 75'9"                                                                                                                    |                                                                                                                                                                                                                                                                                                                                                                                                                                                                                                                                                                                                                                                                                                                                                                                                                                                                                                                                                                                                                                                                                                                                                                                                                                                                                                                                                                                                                                                                                                                                                                                                                                                                                                                                                                                                                                                                                                                                                                                                                                                                                                                                                                                                                                                                                                                                                                                                                                                                                                                                                                                                      | 18                                                           | 320                   |
| 4                                                                                                                                                                         | AS SH                                                                                          | IOWN IN FI                                                                                                                     | G.                                                                                                                                                                                                                                                                                                                                                                                                                                                                                                                                                                                                                                                                                                                                                                                                                                                                                                                                                                                                                                                                                                                                                                                                                                                                                                                                                                                                                                                                                                                                                                                                                                                                                                                                                                                                                                                                                                                                                                                                                                                                                                                                                                                                                                                                                                                                                                                                                                                                                                                                                                                                   | 21                                                           | .81                   |
| 5                                                                                                                                                                         | 10 CD                                                                                          | IOWN IN FI                                                                                                                     |                                                                                                                                                                                                                                                                                                                                                                                                                                                                                                                                                                                                                                                                                                                                                                                                                                                                                                                                                                                                                                                                                                                                                                                                                                                                                                                                                                                                                                                                                                                                                                                                                                                                                                                                                                                                                                                                                                                                                                                                                                                                                                                                                                                                                                                                                                                                                                                                                                                                                                                                                                                                      | 21                                                           | .81                   |
| 6                                                                                                                                                                         |                                                                                                | 10" X 75'9"                                                                                                                    | _                                                                                                                                                                                                                                                                                                                                                                                                                                                                                                                                                                                                                                                                                                                                                                                                                                                                                                                                                                                                                                                                                                                                                                                                                                                                                                                                                                                                                                                                                                                                                                                                                                                                                                                                                                                                                                                                                                                                                                                                                                                                                                                                                                                                                                                                                                                                                                                                                                                                                                                                                                                                    | 18                                                           | 321                   |
| 7                                                                                                                                                                         | 100                                                                                            | 10" X 92'3"                                                                                                                    |                                                                                                                                                                                                                                                                                                                                                                                                                                                                                                                                                                                                                                                                                                                                                                                                                                                                                                                                                                                                                                                                                                                                                                                                                                                                                                                                                                                                                                                                                                                                                                                                                                                                                                                                                                                                                                                                                                                                                                                                                                                                                                                                                                                                                                                                                                                                                                                                                                                                                                                                                                                                      |                                                              | .03                   |
| 8                                                                                                                                                                         |                                                                                                | '0" X 92'3"                                                                                                                    | _                                                                                                                                                                                                                                                                                                                                                                                                                                                                                                                                                                                                                                                                                                                                                                                                                                                                                                                                                                                                                                                                                                                                                                                                                                                                                                                                                                                                                                                                                                                                                                                                                                                                                                                                                                                                                                                                                                                                                                                                                                                                                                                                                                                                                                                                                                                                                                                                                                                                                                                                                                                                    | 22                                                           | :32                   |
|                                                                                                                                                                           |                                                                                                |                                                                                                                                |                                                                                                                                                                                                                                                                                                                                                                                                                                                                                                                                                                                                                                                                                                                                                                                                                                                                                                                                                                                                                                                                                                                                                                                                                                                                                                                                                                                                                                                                                                                                                                                                                                                                                                                                                                                                                                                                                                                                                                                                                                                                                                                                                                                                                                                                                                                                                                                                                                                                                                                                                                                                      |                                                              |                       |
| AREA                                                                                                                                                                      |                                                                                                | SQ.MTS                                                                                                                         | SQ.)                                                                                                                                                                                                                                                                                                                                                                                                                                                                                                                                                                                                                                                                                                                                                                                                                                                                                                                                                                                                                                                                                                                                                                                                                                                                                                                                                                                                                                                                                                                                                                                                                                                                                                                                                                                                                                                                                                                                                                                                                                                                                                                                                                                                                                                                                                                                                                                                                                                                                                                                                                                                 | /DS                                                          | SQ.FTS                |
| AREA<br>PLOT AR<br>AFTER 3.<br>KAPAT                                                                                                                                      | EA                                                                                             | SQ.MTS<br>2138.58                                                                                                              | SQ.1<br>2557.                                                                                                                                                                                                                                                                                                                                                                                                                                                                                                                                                                                                                                                                                                                                                                                                                                                                                                                                                                                                                                                                                                                                                                                                                                                                                                                                                                                                                                                                                                                                                                                                                                                                                                                                                                                                                                                                                                                                                                                                                                                                                                                                                                                                                                                                                                                                                                                                                                                                                                                                                                                        |                                                              | SQ.FTS<br>23011.00    |
| PLÓT AR<br>AFTER 3.                                                                                                                                                       | EA<br>.05 MT                                                                                   | 2138.58                                                                                                                        | 2557.<br>D ME1                                                                                                                                                                                                                                                                                                                                                                                                                                                                                                                                                                                                                                                                                                                                                                                                                                                                                                                                                                                                                                                                                                                                                                                                                                                                                                                                                                                                                                                                                                                                                                                                                                                                                                                                                                                                                                                                                                                                                                                                                                                                                                                                                                                                                                                                                                                                                                                                                                                                                                                                                                                       | .74                                                          | 23011.00              |
| PLOT AR<br>AFTER 3.<br>KAPAT                                                                                                                                              | EA<br>.05 MT                                                                                   | 2138.58                                                                                                                        | 2557.<br>D ME1                                                                                                                                                                                                                                                                                                                                                                                                                                                                                                                                                                                                                                                                                                                                                                                                                                                                                                                                                                                                                                                                                                                                                                                                                                                                                                                                                                                                                                                                                                                                                                                                                                                                                                                                                                                                                                                                                                                                                                                                                                                                                                                                                                                                                                                                                                                                                                                                                                                                                                                                                                                       | .74                                                          | 23011.00              |
| PLOT ARI<br>AFTER 3.<br>KAPAT<br>PROJECT:                                                                                                                                 | EA<br>.05 MT<br>ON                                                                             | 2138.58                                                                                                                        | 2557.<br>D MET                                                                                                                                                                                                                                                                                                                                                                                                                                                                                                                                                                                                                                                                                                                                                                                                                                                                                                                                                                                                                                                                                                                                                                                                                                                                                                                                                                                                                                                                                                                                                                                                                                                                                                                                                                                                                                                                                                                                                                                                                                                                                                                                                                                                                                                                                                                                                                                                                                                                                                                                                                                       | .74                                                          | 23011.00              |
| PLOT ARI<br>AFTER 3.<br>KAPAT<br>PROJECT:                                                                                                                                 | EA<br>05 MT<br>ON                                                                              | 2138.58<br>IE WORL<br>MIXED UX<br>MR.ARVINDE                                                                                   | 2557.<br>D MET                                                                                                                                                                                                                                                                                                                                                                                                                                                                                                                                                                                                                                                                                                                                                                                                                                                                                                                                                                                                                                                                                                                                                                                                                                                                                                                                                                                                                                                                                                                                                                                                                                                                                                                                                                                                                                                                                                                                                                                                                                                                                                                                                                                                                                                                                                                                                                                                                                                                                                                                                                                       | TRO<br>EL                                                    | 23011.00              |
| PLOT AR<br>AFTER 3.<br>KAPAT<br>PROJECT:<br>CLIENT:<br>STRUCTUI                                                                                                           | CN<br>RAL<br>ANT:                                                                              | 2138.58<br>IE WORL<br>MR.ARVINDE                                                                                               | 2557.<br>D MET<br>HAI PAT                                                                                                                                                                                                                                                                                                                                                                                                                                                                                                                                                                                                                                                                                                                                                                                                                                                                                                                                                                                                                                                                                                                                                                                                                                                                                                                                                                                                                                                                                                                                                                                                                                                                                                                                                                                                                                                                                                                                                                                                                                                                                                                                                                                                                                                                                                                                                                                                                                                                                                                                                                            | IG<br>TANT:                                                  | 23011.00              |
| PLOT ARI<br>AFTER 3.<br>KAPAT<br>PROJECT:<br>CLIENT:<br>STRUCTUI<br>CONSULT/<br>ELECTRIC<br>CONSULT/<br>ARCHITEC                                                          | EA<br>05 MT<br>ON<br>RAL<br>ANT:<br>CTS:<br>CTS:                                               | 2138.58<br>IE WORL<br>MR.ARVINDE<br>F<br>C<br>L<br>C<br>C                                                                      | 2557.<br>D MET<br>HAI PAT<br>HAI PAT | FRO<br>EL<br>G<br>TANT:<br>PE<br>TANT:                       | 23011.00<br>AT THALTE |
| PLOT ARI<br>AFTER 3.<br>KAPAT<br>PROJECT:<br>CLIENT:<br>CLIENT:<br>STRUCTUI<br>CONSULT/<br>ELECTRIC<br>CONSULT/<br>ARCHITEC                                               | EA<br>05 MT<br>ON<br>RAL<br>ANT:<br>CTS:<br>CTS:<br>CTS:<br>CTS:<br>CTS:<br>CTS:<br>CTS:<br>CT | 2138.58<br>IE WORL<br>MR.ARVINDE                                                                                               | 2557.<br>D MET<br>HAI PAT<br>HAI PAT | FRO<br>EL<br>G<br>TANT:<br>PE<br>TANT:                       | 23011.00<br>AT THALTE |
| PLOT ARI<br>AFTER 3.<br>KAPAT<br>PROJECT:<br>CLIENT:<br>CLIENT:<br>CONSULT/<br>ELECTRIC<br>CONSULT/<br>ARCHITEC                                                           |                                                                                                | 2138.58<br>IE WORL<br>MIXED US<br>MIR.ARVINDE                                                                                  | 2557.<br>D MET<br>HAI PAT<br>HAI PAT | FRO<br>EL<br>G<br>TANT:<br>PE<br>TANT:                       | 23011.00<br>AT THALTE |
| PLOT ARI<br>AFTER 3.<br>KAPAT<br>PROJECT:<br>CLIENT:<br>CLIENT:<br>CONSULT/<br>ELECTRIC<br>CONSULT/<br>ARCHITEC                                                           | EA<br>05 MT<br>ON<br>RAL<br>ANT:<br>CTS:<br>CTION I<br>CTION I                                 | 2138.58<br>IE WORL<br>MR.ARVINDE<br>F<br>C<br>L<br>C<br>C                                                                      | 2557.<br>D MET<br>HAI PAT<br>HAI PAT<br>CONSUL<br>ANDSCA<br>ANDSCA<br>ANDSCA<br>ANDSCA<br>S:                                                                                                                                                                                                                                                                                                                                                                                                                                                                                                                                                                                                                                                                                                                                                                                                                                                                                                                                                                                                                                                                                                                                                                                                                                                                                                                                                                                                                                                                                                                                                                                                                                                                                                                                                                                                                                                                                                                                                                                                                                                                                                                                                                                                                                                                                                                                                                                                                                                                                                         | FRO<br>EL<br>G<br>TANT:<br>PE<br>CANT:                       | 23011.00<br>AT THALTE |
| PLOT ARI<br>AFTER 3.<br>KAPAT<br>PROJECT:<br>CLIENT:<br>STRUCTUI<br>CONSULT/<br>ELECTRIC<br>CONSULT/<br>ARCHITEC                                                          | EA<br>05 MT<br>ON<br>RAL<br>ANT:<br>CTS:<br>CTION I<br>CTION I                                 | 2138.58<br>IE WORL<br>MRARVINDE<br>C<br>L<br>L<br>C<br>C<br>L<br>C<br>C<br>C<br>C<br>C<br>C<br>C<br>C<br>C<br>C<br>C<br>C<br>C | 2557.<br>D MET<br>HAI PAT<br>HAI PAT<br>CONSUL<br>ANDSCA<br>ANDSCA<br>ANDSCA<br>ANDSCA<br>S:                                                                                                                                                                                                                                                                                                                                                                                                                                                                                                                                                                                                                                                                                                                                                                                                                                                                                                                                                                                                                                                                                                                                                                                                                                                                                                                                                                                                                                                                                                                                                                                                                                                                                                                                                                                                                                                                                                                                                                                                                                                                                                                                                                                                                                                                                                                                                                                                                                                                                                         | FRO<br>EL<br>G<br>TANT:<br>PE<br>CANT:                       | 23011.00<br>AT THALTE |
| <br>PLOT ARI<br>AFTER 3.<br>KAPAT<br>PROJECT:<br>CLIENT:<br>CLIENT:<br>STRUCTUI<br>CONSULT/<br>ELECTRIC<br>CONSULT/<br>ARCHITEC<br>PROJECT<br>CONSTRU<br>DRAWING<br>SCALE | EA<br>05 MT<br>ON<br>RAL<br>ANT:<br>CTS:<br>CTION I<br>CTION I                                 | 2138.58<br>IE WORL<br>MRARVINDE<br>C<br>L<br>L<br>C<br>C<br>L<br>C<br>C<br>C<br>C<br>C<br>C<br>C<br>C<br>C<br>C<br>C<br>C<br>C | 22557.<br>D MET<br>HAI PAT<br>LUMBIN<br>CONSUL<br>ANDSCA<br>ONSUL<br>DEE<br>                                                                                                                                                                                                                                                                                                                                                                                                                                                                                                                                                                                                                                                                                                                                                                                                                                                                                                                                                                                                                                                                                                                                                                                                                                                                                                                                                                                                                                                                                                                                                                                                                                                                                                                                                                                                                                                                                                                                                                                                                                                                                                                                                                                                                                                                                                                                                                                                                                                                                                                         | FRO<br>EL<br>IG<br>TANT:<br>PE<br>TANT:<br>CANULO<br>Softcol | 23011.00<br>AT THALTE |