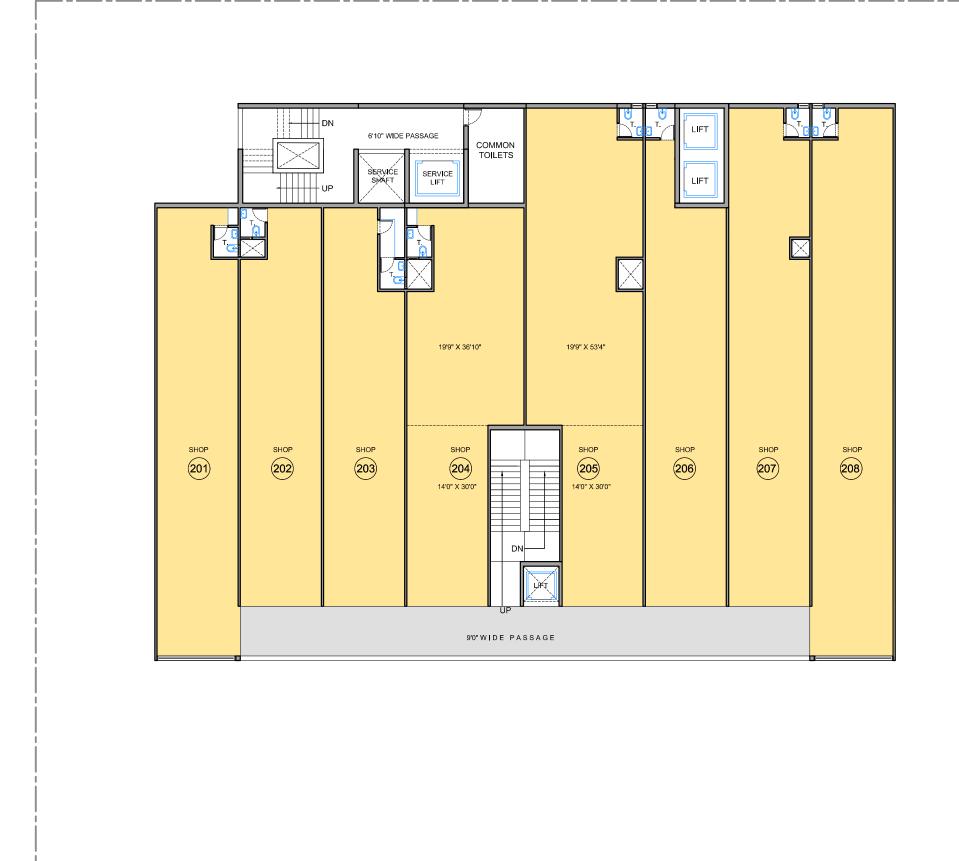

| <u>KEY PLA</u>                                                                                                                                                            | <u>IN</u>                                                                                      |                                                                                                                                |                                                                                                                                                                                                                                                                                                                                                                                                                                                                                                                                                                                                                                                                                                                                                                                                                                                                                                                                                                                                                                                                                                                                                                                                                                                                                                                                                                                                                                                                                                                                                                                                                                                                                                                                                                                                                                                                                                                                                                                                                                                                                                                                                                                                                                                                                                                                                                                                                                                                                                                                                                                                      |                                                              | N                     |
|---------------------------------------------------------------------------------------------------------------------------------------------------------------------------|------------------------------------------------------------------------------------------------|--------------------------------------------------------------------------------------------------------------------------------|------------------------------------------------------------------------------------------------------------------------------------------------------------------------------------------------------------------------------------------------------------------------------------------------------------------------------------------------------------------------------------------------------------------------------------------------------------------------------------------------------------------------------------------------------------------------------------------------------------------------------------------------------------------------------------------------------------------------------------------------------------------------------------------------------------------------------------------------------------------------------------------------------------------------------------------------------------------------------------------------------------------------------------------------------------------------------------------------------------------------------------------------------------------------------------------------------------------------------------------------------------------------------------------------------------------------------------------------------------------------------------------------------------------------------------------------------------------------------------------------------------------------------------------------------------------------------------------------------------------------------------------------------------------------------------------------------------------------------------------------------------------------------------------------------------------------------------------------------------------------------------------------------------------------------------------------------------------------------------------------------------------------------------------------------------------------------------------------------------------------------------------------------------------------------------------------------------------------------------------------------------------------------------------------------------------------------------------------------------------------------------------------------------------------------------------------------------------------------------------------------------------------------------------------------------------------------------------------------|--------------------------------------------------------------|-----------------------|
|                                                                                                                                                                           |                                                                                                |                                                                                                                                |                                                                                                                                                                                                                                                                                                                                                                                                                                                                                                                                                                                                                                                                                                                                                                                                                                                                                                                                                                                                                                                                                                                                                                                                                                                                                                                                                                                                                                                                                                                                                                                                                                                                                                                                                                                                                                                                                                                                                                                                                                                                                                                                                                                                                                                                                                                                                                                                                                                                                                                                                                                                      |                                                              |                       |
| GROUND FLOOR                                                                                                                                                              |                                                                                                |                                                                                                                                |                                                                                                                                                                                                                                                                                                                                                                                                                                                                                                                                                                                                                                                                                                                                                                                                                                                                                                                                                                                                                                                                                                                                                                                                                                                                                                                                                                                                                                                                                                                                                                                                                                                                                                                                                                                                                                                                                                                                                                                                                                                                                                                                                                                                                                                                                                                                                                                                                                                                                                                                                                                                      | Sector Transfer                                              |                       |
| SHOP<br>NO.                                                                                                                                                               |                                                                                                | SIZE                                                                                                                           |                                                                                                                                                                                                                                                                                                                                                                                                                                                                                                                                                                                                                                                                                                                                                                                                                                                                                                                                                                                                                                                                                                                                                                                                                                                                                                                                                                                                                                                                                                                                                                                                                                                                                                                                                                                                                                                                                                                                                                                                                                                                                                                                                                                                                                                                                                                                                                                                                                                                                                                                                                                                      | LABLE                                                        | AREA IN               |
| 1                                                                                                                                                                         | 14                                                                                             | '0" X 75'9"                                                                                                                    |                                                                                                                                                                                                                                                                                                                                                                                                                                                                                                                                                                                                                                                                                                                                                                                                                                                                                                                                                                                                                                                                                                                                                                                                                                                                                                                                                                                                                                                                                                                                                                                                                                                                                                                                                                                                                                                                                                                                                                                                                                                                                                                                                                                                                                                                                                                                                                                                                                                                                                                                                                                                      | 18                                                           | 38                    |
| 2                                                                                                                                                                         | 13                                                                                             | 10" X 75'9"                                                                                                                    |                                                                                                                                                                                                                                                                                                                                                                                                                                                                                                                                                                                                                                                                                                                                                                                                                                                                                                                                                                                                                                                                                                                                                                                                                                                                                                                                                                                                                                                                                                                                                                                                                                                                                                                                                                                                                                                                                                                                                                                                                                                                                                                                                                                                                                                                                                                                                                                                                                                                                                                                                                                                      | 17                                                           | 91                    |
| 3                                                                                                                                                                         | 13'                                                                                            | 10" X 75'9"                                                                                                                    |                                                                                                                                                                                                                                                                                                                                                                                                                                                                                                                                                                                                                                                                                                                                                                                                                                                                                                                                                                                                                                                                                                                                                                                                                                                                                                                                                                                                                                                                                                                                                                                                                                                                                                                                                                                                                                                                                                                                                                                                                                                                                                                                                                                                                                                                                                                                                                                                                                                                                                                                                                                                      | 18                                                           | 320                   |
| 4                                                                                                                                                                         | AS SH                                                                                          | IOWN IN FI                                                                                                                     | G.                                                                                                                                                                                                                                                                                                                                                                                                                                                                                                                                                                                                                                                                                                                                                                                                                                                                                                                                                                                                                                                                                                                                                                                                                                                                                                                                                                                                                                                                                                                                                                                                                                                                                                                                                                                                                                                                                                                                                                                                                                                                                                                                                                                                                                                                                                                                                                                                                                                                                                                                                                                                   | 21                                                           | .81                   |
| 5                                                                                                                                                                         | 10 CD                                                                                          | IOWN IN FI                                                                                                                     |                                                                                                                                                                                                                                                                                                                                                                                                                                                                                                                                                                                                                                                                                                                                                                                                                                                                                                                                                                                                                                                                                                                                                                                                                                                                                                                                                                                                                                                                                                                                                                                                                                                                                                                                                                                                                                                                                                                                                                                                                                                                                                                                                                                                                                                                                                                                                                                                                                                                                                                                                                                                      | 21                                                           | .81                   |
| 6                                                                                                                                                                         |                                                                                                | 10" X 75'9"                                                                                                                    | _                                                                                                                                                                                                                                                                                                                                                                                                                                                                                                                                                                                                                                                                                                                                                                                                                                                                                                                                                                                                                                                                                                                                                                                                                                                                                                                                                                                                                                                                                                                                                                                                                                                                                                                                                                                                                                                                                                                                                                                                                                                                                                                                                                                                                                                                                                                                                                                                                                                                                                                                                                                                    | 18                                                           | 321                   |
| 7                                                                                                                                                                         | 100                                                                                            | 10" X 92'3"                                                                                                                    |                                                                                                                                                                                                                                                                                                                                                                                                                                                                                                                                                                                                                                                                                                                                                                                                                                                                                                                                                                                                                                                                                                                                                                                                                                                                                                                                                                                                                                                                                                                                                                                                                                                                                                                                                                                                                                                                                                                                                                                                                                                                                                                                                                                                                                                                                                                                                                                                                                                                                                                                                                                                      |                                                              | .03                   |
| 8                                                                                                                                                                         |                                                                                                | '0" X 92'3"                                                                                                                    | _                                                                                                                                                                                                                                                                                                                                                                                                                                                                                                                                                                                                                                                                                                                                                                                                                                                                                                                                                                                                                                                                                                                                                                                                                                                                                                                                                                                                                                                                                                                                                                                                                                                                                                                                                                                                                                                                                                                                                                                                                                                                                                                                                                                                                                                                                                                                                                                                                                                                                                                                                                                                    | 22                                                           | :32                   |
|                                                                                                                                                                           |                                                                                                |                                                                                                                                |                                                                                                                                                                                                                                                                                                                                                                                                                                                                                                                                                                                                                                                                                                                                                                                                                                                                                                                                                                                                                                                                                                                                                                                                                                                                                                                                                                                                                                                                                                                                                                                                                                                                                                                                                                                                                                                                                                                                                                                                                                                                                                                                                                                                                                                                                                                                                                                                                                                                                                                                                                                                      |                                                              |                       |
| AREA                                                                                                                                                                      |                                                                                                | SQ.MTS                                                                                                                         | SQ.)                                                                                                                                                                                                                                                                                                                                                                                                                                                                                                                                                                                                                                                                                                                                                                                                                                                                                                                                                                                                                                                                                                                                                                                                                                                                                                                                                                                                                                                                                                                                                                                                                                                                                                                                                                                                                                                                                                                                                                                                                                                                                                                                                                                                                                                                                                                                                                                                                                                                                                                                                                                                 | /DS                                                          | SQ.FTS                |
| AREA<br>PLOT AR<br>AFTER 3.<br>KAPAT                                                                                                                                      | EA                                                                                             | SQ.MTS<br>2138.58                                                                                                              | SQ.1<br>2557.                                                                                                                                                                                                                                                                                                                                                                                                                                                                                                                                                                                                                                                                                                                                                                                                                                                                                                                                                                                                                                                                                                                                                                                                                                                                                                                                                                                                                                                                                                                                                                                                                                                                                                                                                                                                                                                                                                                                                                                                                                                                                                                                                                                                                                                                                                                                                                                                                                                                                                                                                                                        |                                                              | SQ.FTS<br>23011.00    |
| PLÓT AR<br>AFTER 3.                                                                                                                                                       | EA<br>.05 MT                                                                                   | 2138.58                                                                                                                        | 2557.<br>D ME1                                                                                                                                                                                                                                                                                                                                                                                                                                                                                                                                                                                                                                                                                                                                                                                                                                                                                                                                                                                                                                                                                                                                                                                                                                                                                                                                                                                                                                                                                                                                                                                                                                                                                                                                                                                                                                                                                                                                                                                                                                                                                                                                                                                                                                                                                                                                                                                                                                                                                                                                                                                       | .74                                                          | 23011.00              |
| PLOT AR<br>AFTER 3.<br>KAPAT                                                                                                                                              | EA<br>.05 MT                                                                                   | 2138.58                                                                                                                        | 2557.<br>D ME1                                                                                                                                                                                                                                                                                                                                                                                                                                                                                                                                                                                                                                                                                                                                                                                                                                                                                                                                                                                                                                                                                                                                                                                                                                                                                                                                                                                                                                                                                                                                                                                                                                                                                                                                                                                                                                                                                                                                                                                                                                                                                                                                                                                                                                                                                                                                                                                                                                                                                                                                                                                       | .74                                                          | 23011.00              |
| PLOT ARI<br>AFTER 3.<br>KAPAT<br>PROJECT:                                                                                                                                 | EA<br>.05 MT<br>ON                                                                             | 2138.58                                                                                                                        | 2557.<br>D MET                                                                                                                                                                                                                                                                                                                                                                                                                                                                                                                                                                                                                                                                                                                                                                                                                                                                                                                                                                                                                                                                                                                                                                                                                                                                                                                                                                                                                                                                                                                                                                                                                                                                                                                                                                                                                                                                                                                                                                                                                                                                                                                                                                                                                                                                                                                                                                                                                                                                                                                                                                                       | .74                                                          | 23011.00              |
| PLOT ARI<br>AFTER 3.<br>KAPAT<br>PROJECT:                                                                                                                                 | EA<br>05 MT<br>ON                                                                              | 2138.58<br>IE WORL<br>MIXED UX<br>MR.ARVINDE                                                                                   | 2557.<br>D MET                                                                                                                                                                                                                                                                                                                                                                                                                                                                                                                                                                                                                                                                                                                                                                                                                                                                                                                                                                                                                                                                                                                                                                                                                                                                                                                                                                                                                                                                                                                                                                                                                                                                                                                                                                                                                                                                                                                                                                                                                                                                                                                                                                                                                                                                                                                                                                                                                                                                                                                                                                                       | TRO<br>EL                                                    | 23011.00              |
| PLOT AR<br>AFTER 3.<br>KAPAT<br>PROJECT:<br>CLIENT:<br>STRUCTUI                                                                                                           | CN<br>RAL<br>ANT:                                                                              | 2138.58<br>IE WORL<br>MR.ARVINDE                                                                                               | 2557.<br>D MET<br>HAI PAT                                                                                                                                                                                                                                                                                                                                                                                                                                                                                                                                                                                                                                                                                                                                                                                                                                                                                                                                                                                                                                                                                                                                                                                                                                                                                                                                                                                                                                                                                                                                                                                                                                                                                                                                                                                                                                                                                                                                                                                                                                                                                                                                                                                                                                                                                                                                                                                                                                                                                                                                                                            | IG<br>TANT:                                                  | 23011.00              |
| PLOT ARI<br>AFTER 3.<br>KAPAT<br>PROJECT:<br>CLIENT:<br>STRUCTUI<br>CONSULT/<br>ELECTRIC<br>CONSULT/<br>ARCHITEC                                                          | EA<br>05 MT<br>ON<br>RAL<br>ANT:<br>CTS:<br>CTS:                                               | 2138.58<br>IE WORL<br>MR.ARVINDE<br>F<br>C<br>L<br>C<br>C                                                                      | 2557.<br>D MET<br>HAI PAT<br>HAI PAT | FRO<br>EL<br>G<br>TANT:<br>PE<br>TANT:                       | 23011.00<br>AT THALTE |
| PLOT ARI<br>AFTER 3.<br>KAPAT<br>PROJECT:<br>CLIENT:<br>CLIENT:<br>STRUCTUI<br>CONSULT/<br>ELECTRIC<br>CONSULT/<br>ARCHITEC                                               | EA<br>05 MT<br>ON<br>RAL<br>ANT:<br>CTS:<br>CTS:<br>CTS:<br>CTS:<br>CTS:<br>CTS:<br>CTS:<br>CT | 2138.58<br>IE WORL<br>MR.ARVINDE                                                                                               | 2557.<br>D MET<br>HAI PAT<br>HAI PAT | FRO<br>EL<br>G<br>TANT:<br>PE<br>TANT:                       | 23011.00<br>AT THALTE |
| PLOT ARI<br>AFTER 3.<br>KAPAT<br>PROJECT:<br>CLIENT:<br>CLIENT:<br>CONSULT/<br>ELECTRIC<br>CONSULT/<br>ARCHITEC                                                           |                                                                                                | 2138.58<br>IE WORL<br>MIXED US<br>MIR.ARVINDE                                                                                  | 2557.<br>D MET<br>HAI PAT<br>HAI PAT | FRO<br>EL<br>G<br>TANT:<br>PE<br>TANT:                       | 23011.00<br>AT THALTE |
| PLOT ARI<br>AFTER 3.<br>KAPAT<br>PROJECT:<br>CLIENT:<br>CLIENT:<br>CONSULT/<br>ELECTRIC<br>CONSULT/<br>ARCHITEC                                                           | EA<br>05 MT<br>ON<br>RAL<br>ANT:<br>CTS:<br>CTION I<br>CTION I                                 | 2138.58<br>IE WORL<br>MR.ARVINDE<br>F<br>C<br>L<br>C<br>C                                                                      | 2557.<br>D MET<br>HAI PAT<br>HAI PAT<br>CONSUL<br>ANDSCA<br>ANDSCA<br>ANDSCA<br>ANDSCA<br>S:                                                                                                                                                                                                                                                                                                                                                                                                                                                                                                                                                                                                                                                                                                                                                                                                                                                                                                                                                                                                                                                                                                                                                                                                                                                                                                                                                                                                                                                                                                                                                                                                                                                                                                                                                                                                                                                                                                                                                                                                                                                                                                                                                                                                                                                                                                                                                                                                                                                                                                         | FRO<br>EL<br>G<br>TANT:<br>PE<br>CANT:                       | 23011.00<br>AT THALTE |
| PLOT ARI<br>AFTER 3.<br>KAPAT<br>PROJECT:<br>CLIENT:<br>STRUCTUI<br>CONSULT/<br>ELECTRIC<br>CONSULT/<br>ARCHITEC                                                          | EA<br>05 MT<br>ON<br>RAL<br>ANT:<br>CTS:<br>CTION I<br>CTION I                                 | 2138.58<br>IE WORL<br>MRARVINDE<br>C<br>L<br>L<br>C<br>C<br>L<br>C<br>C<br>C<br>C<br>C<br>C<br>C<br>C<br>C<br>C<br>C<br>C<br>C | 2557.<br>D MET<br>HAI PAT<br>HAI PAT<br>CONSUL<br>ANDSCA<br>ANDSCA<br>ANDSCA<br>ANDSCA<br>S:                                                                                                                                                                                                                                                                                                                                                                                                                                                                                                                                                                                                                                                                                                                                                                                                                                                                                                                                                                                                                                                                                                                                                                                                                                                                                                                                                                                                                                                                                                                                                                                                                                                                                                                                                                                                                                                                                                                                                                                                                                                                                                                                                                                                                                                                                                                                                                                                                                                                                                         | FRO<br>EL<br>G<br>TANT:<br>PE<br>CANT:                       | 23011.00<br>AT THALTE |
| <br>PLOT ARI<br>AFTER 3.<br>KAPAT<br>PROJECT:<br>CLIENT:<br>CLIENT:<br>STRUCTUI<br>CONSULT/<br>ELECTRIC<br>CONSULT/<br>ARCHITEC<br>PROJECT<br>CONSTRU<br>DRAWING<br>SCALE | EA<br>05 MT<br>ON<br>RAL<br>ANT:<br>CTS:<br>CTION I<br>CTION I                                 | 2138.58<br>IE WORL<br>MRARVINDE<br>C<br>L<br>L<br>C<br>C<br>L<br>C<br>C<br>C<br>C<br>C<br>C<br>C<br>C<br>C<br>C<br>C<br>C<br>C | 22557.<br>D MET<br>HAI PAT<br>LUMBIN<br>CONSUL<br>ANDSCA<br>ONSUL<br>DEE<br>                                                                                                                                                                                                                                                                                                                                                                                                                                                                                                                                                                                                                                                                                                                                                                                                                                                                                                                                                                                                                                                                                                                                                                                                                                                                                                                                                                                                                                                                                                                                                                                                                                                                                                                                                                                                                                                                                                                                                                                                                                                                                                                                                                                                                                                                                                                                                                                                                                                                                                                         | FRO<br>EL<br>IG<br>TANT:<br>PE<br>TANT:<br>CANULO<br>Softcol | 23011.00<br>AT THALTE |