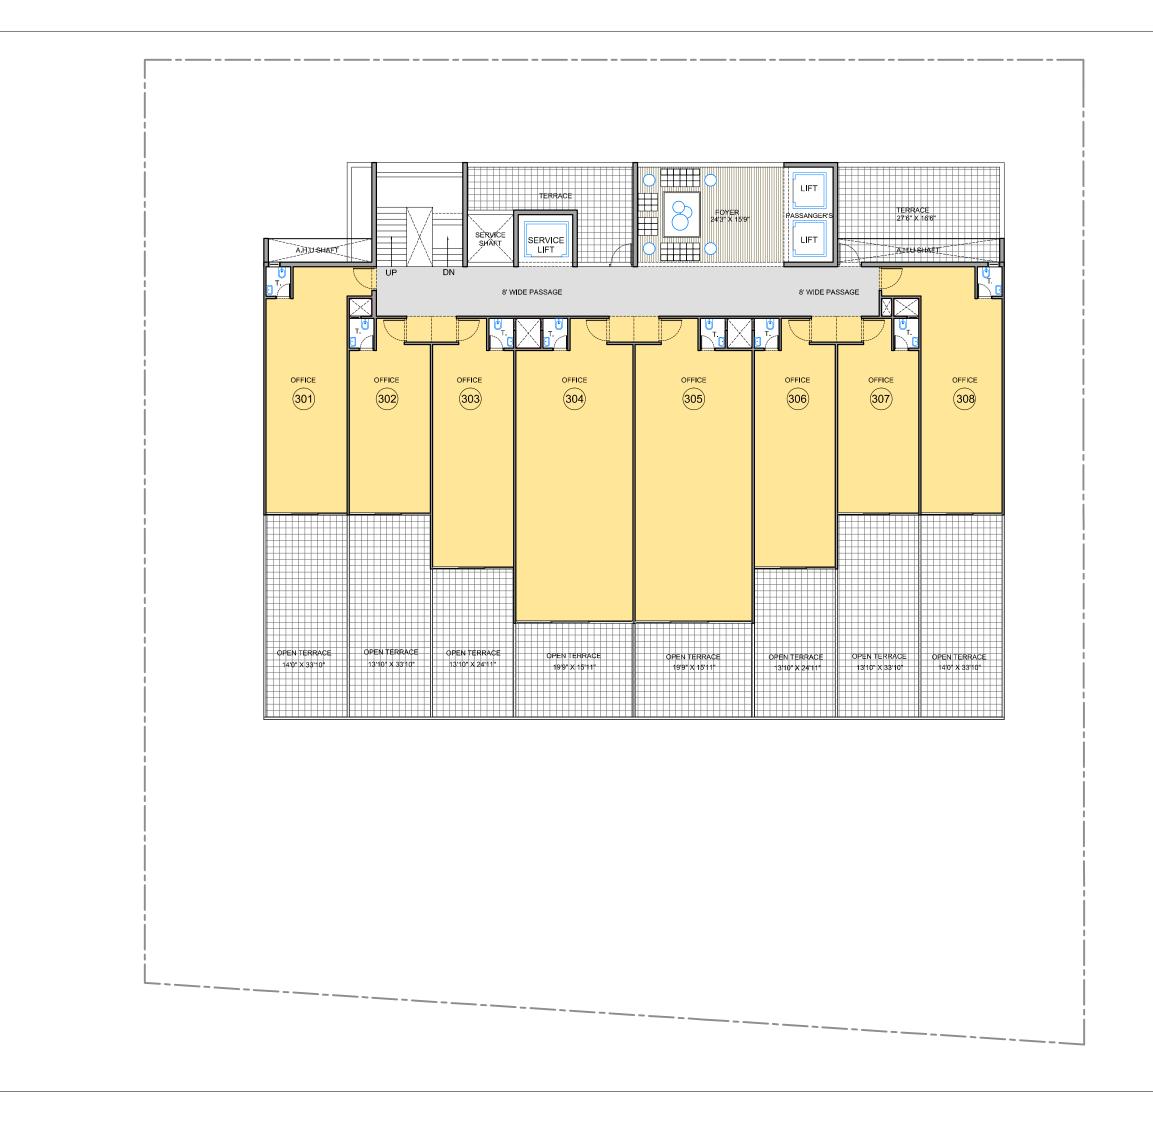

| <u>KEY PLA</u>                                                                                                                                                            | <u>IN</u>                                                                                      |                                                                                                                                |                                                                                                                                                                                                                                                                                                                                                                                                                                                                                                                                                                                                                                                                                                                                                                                                                                                                                                                                                                                                                                                                                                                                                                                                                                                                                                                                                                                                                                                                                                                                                                                                                                                                                                                                                                                                                                                                                                                                                                                                                                                                                                                                                                                                                                                                                                                                                                                                                                                                                                                                                                                                      |                                                              | N                     |
|---------------------------------------------------------------------------------------------------------------------------------------------------------------------------|------------------------------------------------------------------------------------------------|--------------------------------------------------------------------------------------------------------------------------------|------------------------------------------------------------------------------------------------------------------------------------------------------------------------------------------------------------------------------------------------------------------------------------------------------------------------------------------------------------------------------------------------------------------------------------------------------------------------------------------------------------------------------------------------------------------------------------------------------------------------------------------------------------------------------------------------------------------------------------------------------------------------------------------------------------------------------------------------------------------------------------------------------------------------------------------------------------------------------------------------------------------------------------------------------------------------------------------------------------------------------------------------------------------------------------------------------------------------------------------------------------------------------------------------------------------------------------------------------------------------------------------------------------------------------------------------------------------------------------------------------------------------------------------------------------------------------------------------------------------------------------------------------------------------------------------------------------------------------------------------------------------------------------------------------------------------------------------------------------------------------------------------------------------------------------------------------------------------------------------------------------------------------------------------------------------------------------------------------------------------------------------------------------------------------------------------------------------------------------------------------------------------------------------------------------------------------------------------------------------------------------------------------------------------------------------------------------------------------------------------------------------------------------------------------------------------------------------------------|--------------------------------------------------------------|-----------------------|
|                                                                                                                                                                           |                                                                                                |                                                                                                                                |                                                                                                                                                                                                                                                                                                                                                                                                                                                                                                                                                                                                                                                                                                                                                                                                                                                                                                                                                                                                                                                                                                                                                                                                                                                                                                                                                                                                                                                                                                                                                                                                                                                                                                                                                                                                                                                                                                                                                                                                                                                                                                                                                                                                                                                                                                                                                                                                                                                                                                                                                                                                      |                                                              |                       |
| GROUND FLOOR                                                                                                                                                              |                                                                                                |                                                                                                                                |                                                                                                                                                                                                                                                                                                                                                                                                                                                                                                                                                                                                                                                                                                                                                                                                                                                                                                                                                                                                                                                                                                                                                                                                                                                                                                                                                                                                                                                                                                                                                                                                                                                                                                                                                                                                                                                                                                                                                                                                                                                                                                                                                                                                                                                                                                                                                                                                                                                                                                                                                                                                      | Sector Transfer                                              |                       |
| SHOP<br>NO.                                                                                                                                                               |                                                                                                | SIZE                                                                                                                           |                                                                                                                                                                                                                                                                                                                                                                                                                                                                                                                                                                                                                                                                                                                                                                                                                                                                                                                                                                                                                                                                                                                                                                                                                                                                                                                                                                                                                                                                                                                                                                                                                                                                                                                                                                                                                                                                                                                                                                                                                                                                                                                                                                                                                                                                                                                                                                                                                                                                                                                                                                                                      | LABLE                                                        | AREA IN               |
| 1                                                                                                                                                                         | 14                                                                                             | '0" X 75'9"                                                                                                                    |                                                                                                                                                                                                                                                                                                                                                                                                                                                                                                                                                                                                                                                                                                                                                                                                                                                                                                                                                                                                                                                                                                                                                                                                                                                                                                                                                                                                                                                                                                                                                                                                                                                                                                                                                                                                                                                                                                                                                                                                                                                                                                                                                                                                                                                                                                                                                                                                                                                                                                                                                                                                      | 18                                                           | 38                    |
| 2                                                                                                                                                                         | 13                                                                                             | 10" X 75'9"                                                                                                                    |                                                                                                                                                                                                                                                                                                                                                                                                                                                                                                                                                                                                                                                                                                                                                                                                                                                                                                                                                                                                                                                                                                                                                                                                                                                                                                                                                                                                                                                                                                                                                                                                                                                                                                                                                                                                                                                                                                                                                                                                                                                                                                                                                                                                                                                                                                                                                                                                                                                                                                                                                                                                      | 17                                                           | 91                    |
| 3                                                                                                                                                                         | 13'                                                                                            | 10" X 75'9"                                                                                                                    |                                                                                                                                                                                                                                                                                                                                                                                                                                                                                                                                                                                                                                                                                                                                                                                                                                                                                                                                                                                                                                                                                                                                                                                                                                                                                                                                                                                                                                                                                                                                                                                                                                                                                                                                                                                                                                                                                                                                                                                                                                                                                                                                                                                                                                                                                                                                                                                                                                                                                                                                                                                                      | 18                                                           | 320                   |
| 4                                                                                                                                                                         | AS SH                                                                                          | IOWN IN FI                                                                                                                     | G.                                                                                                                                                                                                                                                                                                                                                                                                                                                                                                                                                                                                                                                                                                                                                                                                                                                                                                                                                                                                                                                                                                                                                                                                                                                                                                                                                                                                                                                                                                                                                                                                                                                                                                                                                                                                                                                                                                                                                                                                                                                                                                                                                                                                                                                                                                                                                                                                                                                                                                                                                                                                   | 21                                                           | .81                   |
| 5                                                                                                                                                                         | 10 CD                                                                                          | IOWN IN FI                                                                                                                     |                                                                                                                                                                                                                                                                                                                                                                                                                                                                                                                                                                                                                                                                                                                                                                                                                                                                                                                                                                                                                                                                                                                                                                                                                                                                                                                                                                                                                                                                                                                                                                                                                                                                                                                                                                                                                                                                                                                                                                                                                                                                                                                                                                                                                                                                                                                                                                                                                                                                                                                                                                                                      | 21                                                           | .81                   |
| 6                                                                                                                                                                         |                                                                                                | 10" X 75'9"                                                                                                                    | _                                                                                                                                                                                                                                                                                                                                                                                                                                                                                                                                                                                                                                                                                                                                                                                                                                                                                                                                                                                                                                                                                                                                                                                                                                                                                                                                                                                                                                                                                                                                                                                                                                                                                                                                                                                                                                                                                                                                                                                                                                                                                                                                                                                                                                                                                                                                                                                                                                                                                                                                                                                                    | 18                                                           | 321                   |
| 7                                                                                                                                                                         | 100                                                                                            | 10" X 92'3"                                                                                                                    |                                                                                                                                                                                                                                                                                                                                                                                                                                                                                                                                                                                                                                                                                                                                                                                                                                                                                                                                                                                                                                                                                                                                                                                                                                                                                                                                                                                                                                                                                                                                                                                                                                                                                                                                                                                                                                                                                                                                                                                                                                                                                                                                                                                                                                                                                                                                                                                                                                                                                                                                                                                                      |                                                              | .03                   |
| 8                                                                                                                                                                         |                                                                                                | '0" X 92'3"                                                                                                                    | _                                                                                                                                                                                                                                                                                                                                                                                                                                                                                                                                                                                                                                                                                                                                                                                                                                                                                                                                                                                                                                                                                                                                                                                                                                                                                                                                                                                                                                                                                                                                                                                                                                                                                                                                                                                                                                                                                                                                                                                                                                                                                                                                                                                                                                                                                                                                                                                                                                                                                                                                                                                                    | 22                                                           | :32                   |
|                                                                                                                                                                           |                                                                                                |                                                                                                                                |                                                                                                                                                                                                                                                                                                                                                                                                                                                                                                                                                                                                                                                                                                                                                                                                                                                                                                                                                                                                                                                                                                                                                                                                                                                                                                                                                                                                                                                                                                                                                                                                                                                                                                                                                                                                                                                                                                                                                                                                                                                                                                                                                                                                                                                                                                                                                                                                                                                                                                                                                                                                      |                                                              |                       |
| AREA                                                                                                                                                                      |                                                                                                | SQ.MTS                                                                                                                         | SQ.)                                                                                                                                                                                                                                                                                                                                                                                                                                                                                                                                                                                                                                                                                                                                                                                                                                                                                                                                                                                                                                                                                                                                                                                                                                                                                                                                                                                                                                                                                                                                                                                                                                                                                                                                                                                                                                                                                                                                                                                                                                                                                                                                                                                                                                                                                                                                                                                                                                                                                                                                                                                                 | /DS                                                          | SQ.FTS                |
| AREA<br>PLOT AR<br>AFTER 3.<br>KAPAT                                                                                                                                      | EA                                                                                             | SQ.MTS<br>2138.58                                                                                                              | SQ.1<br>2557.                                                                                                                                                                                                                                                                                                                                                                                                                                                                                                                                                                                                                                                                                                                                                                                                                                                                                                                                                                                                                                                                                                                                                                                                                                                                                                                                                                                                                                                                                                                                                                                                                                                                                                                                                                                                                                                                                                                                                                                                                                                                                                                                                                                                                                                                                                                                                                                                                                                                                                                                                                                        |                                                              | SQ.FTS<br>23011.00    |
| PLÓT AR<br>AFTER 3.                                                                                                                                                       | EA<br>.05 MT                                                                                   | 2138.58                                                                                                                        | 2557.<br>D ME1                                                                                                                                                                                                                                                                                                                                                                                                                                                                                                                                                                                                                                                                                                                                                                                                                                                                                                                                                                                                                                                                                                                                                                                                                                                                                                                                                                                                                                                                                                                                                                                                                                                                                                                                                                                                                                                                                                                                                                                                                                                                                                                                                                                                                                                                                                                                                                                                                                                                                                                                                                                       | .74                                                          | 23011.00              |
| PLOT AR<br>AFTER 3.<br>KAPAT                                                                                                                                              | EA<br>.05 MT                                                                                   | 2138.58                                                                                                                        | 2557.<br>D ME1                                                                                                                                                                                                                                                                                                                                                                                                                                                                                                                                                                                                                                                                                                                                                                                                                                                                                                                                                                                                                                                                                                                                                                                                                                                                                                                                                                                                                                                                                                                                                                                                                                                                                                                                                                                                                                                                                                                                                                                                                                                                                                                                                                                                                                                                                                                                                                                                                                                                                                                                                                                       | .74                                                          | 23011.00              |
| PLOT ARI<br>AFTER 3.<br>KAPAT<br>PROJECT:                                                                                                                                 | EA<br>.05 MT<br>ON                                                                             | 2138.58                                                                                                                        | 2557.<br>D MET                                                                                                                                                                                                                                                                                                                                                                                                                                                                                                                                                                                                                                                                                                                                                                                                                                                                                                                                                                                                                                                                                                                                                                                                                                                                                                                                                                                                                                                                                                                                                                                                                                                                                                                                                                                                                                                                                                                                                                                                                                                                                                                                                                                                                                                                                                                                                                                                                                                                                                                                                                                       | .74                                                          | 23011.00              |
| PLOT ARI<br>AFTER 3.<br>KAPAT<br>PROJECT:                                                                                                                                 | EA<br>05 MT<br>ON                                                                              | 2138.58<br>IE WORL<br>MIXED UX<br>MR.ARVINDE                                                                                   | 2557.<br>D MET                                                                                                                                                                                                                                                                                                                                                                                                                                                                                                                                                                                                                                                                                                                                                                                                                                                                                                                                                                                                                                                                                                                                                                                                                                                                                                                                                                                                                                                                                                                                                                                                                                                                                                                                                                                                                                                                                                                                                                                                                                                                                                                                                                                                                                                                                                                                                                                                                                                                                                                                                                                       | TRO<br>EL                                                    | 23011.00              |
| PLOT AR<br>AFTER 3.<br>KAPAT<br>PROJECT:<br>CLIENT:<br>STRUCTUI                                                                                                           | CN<br>RAL<br>ANT:                                                                              | 2138.58<br>IE WORL<br>MR.ARVINDE                                                                                               | 2557.<br>D MET<br>HAI PAT                                                                                                                                                                                                                                                                                                                                                                                                                                                                                                                                                                                                                                                                                                                                                                                                                                                                                                                                                                                                                                                                                                                                                                                                                                                                                                                                                                                                                                                                                                                                                                                                                                                                                                                                                                                                                                                                                                                                                                                                                                                                                                                                                                                                                                                                                                                                                                                                                                                                                                                                                                            | IG<br>TANT:                                                  | 23011.00              |
| PLOT ARI<br>AFTER 3.<br>KAPAT<br>PROJECT:<br>CLIENT:<br>STRUCTUI<br>CONSULT/<br>ELECTRIC<br>CONSULT/<br>ARCHITEC                                                          | EA<br>05 MT<br>ON<br>RAL<br>ANT:<br>CTS:<br>CTS:                                               | 2138.58<br>IE WORL<br>MR.ARVINDE<br>F<br>C<br>L<br>C<br>C                                                                      | 2557.<br>D MET<br>HAI PAT<br>HAI PAT | FRO<br>EL<br>G<br>TANT:<br>PE<br>TANT:                       | 23011.00<br>AT THALTE |
| PLOT ARI<br>AFTER 3.<br>KAPAT<br>PROJECT:<br>CLIENT:<br>CLIENT:<br>STRUCTUI<br>CONSULT/<br>ELECTRIC<br>CONSULT/<br>ARCHITEC                                               | EA<br>05 MT<br>ON<br>RAL<br>ANT:<br>CTS:<br>CTS:<br>CTS:<br>CTS:<br>CTS:<br>CTS:<br>CTS:<br>CT | 2138.58<br>IE WORL<br>MR.ARVINDE                                                                                               | 2557.<br>D MET<br>HAI PAT<br>HAI PAT | FRO<br>EL<br>G<br>TANT:<br>PE<br>TANT:                       | 23011.00<br>AT THALTE |
| PLOT ARI<br>AFTER 3.<br>KAPAT<br>PROJECT:<br>CLIENT:<br>CLIENT:<br>CONSULT/<br>ELECTRIC<br>CONSULT/<br>ARCHITEC                                                           |                                                                                                | 2138.58<br>IE WORL<br>MIXED US<br>MIR.ARVINDE                                                                                  | 2557.<br>D MET<br>HAI PAT<br>HAI PAT | FRO<br>EL<br>G<br>TANT:<br>PE<br>TANT:                       | 23011.00<br>AT THALTE |
| PLOT ARI<br>AFTER 3.<br>KAPAT<br>PROJECT:<br>CLIENT:<br>CLIENT:<br>CONSULT/<br>ELECTRIC<br>CONSULT/<br>ARCHITEC                                                           | EA<br>05 MT<br>ON<br>RAL<br>ANT:<br>CTS:<br>CTION I<br>CTION I                                 | 2138.58<br>IE WORL<br>MR.ARVINDE<br>F<br>C<br>L<br>C<br>C                                                                      | 2557.<br>D MET<br>HAI PAT<br>HAI PAT<br>CONSUL<br>ANDSCA<br>ANDSCA<br>ANDSCA<br>ANDSCA<br>S:                                                                                                                                                                                                                                                                                                                                                                                                                                                                                                                                                                                                                                                                                                                                                                                                                                                                                                                                                                                                                                                                                                                                                                                                                                                                                                                                                                                                                                                                                                                                                                                                                                                                                                                                                                                                                                                                                                                                                                                                                                                                                                                                                                                                                                                                                                                                                                                                                                                                                                         | FRO<br>EL<br>G<br>TANT:<br>PE<br>CANT:                       | 23011.00<br>AT THALTE |
| PLOT ARI<br>AFTER 3.<br>KAPAT<br>PROJECT:<br>CLIENT:<br>STRUCTUI<br>CONSULT/<br>ELECTRIC<br>CONSULT/<br>ARCHITEC                                                          | EA<br>05 MT<br>ON<br>RAL<br>ANT:<br>CTS:<br>CTION I<br>CTION I                                 | 2138.58<br>IE WORL<br>MRARVINDE<br>C<br>L<br>L<br>C<br>C<br>L<br>C<br>C<br>C<br>C<br>C<br>C<br>C<br>C<br>C<br>C<br>C<br>C<br>C | 2557.<br>D MET<br>HAI PAT<br>HAI PAT<br>CONSUL<br>ANDSCA<br>ANDSCA<br>ANDSCA<br>ANDSCA<br>S:                                                                                                                                                                                                                                                                                                                                                                                                                                                                                                                                                                                                                                                                                                                                                                                                                                                                                                                                                                                                                                                                                                                                                                                                                                                                                                                                                                                                                                                                                                                                                                                                                                                                                                                                                                                                                                                                                                                                                                                                                                                                                                                                                                                                                                                                                                                                                                                                                                                                                                         | FRO<br>EL<br>G<br>TANT:<br>PE<br>CANT:                       | 23011.00<br>AT THALTE |
| <br>PLOT ARI<br>AFTER 3.<br>KAPAT<br>PROJECT:<br>CLIENT:<br>CLIENT:<br>STRUCTUI<br>CONSULT/<br>ELECTRIC<br>CONSULT/<br>ARCHITEC<br>PROJECT<br>CONSTRU<br>DRAWING<br>SCALE | EA<br>05 MT<br>ON<br>RAL<br>ANT:<br>CTS:<br>CTION I<br>CTION I                                 | 2138.58<br>IE WORL<br>MRARVINDE<br>C<br>L<br>L<br>C<br>C<br>L<br>C<br>C<br>C<br>C<br>C<br>C<br>C<br>C<br>C<br>C<br>C<br>C<br>C | 22557.<br>D MET<br>HAI PAT<br>LUMBIN<br>CONSUL<br>ANDSCA<br>ONSUL<br>DEE<br>                                                                                                                                                                                                                                                                                                                                                                                                                                                                                                                                                                                                                                                                                                                                                                                                                                                                                                                                                                                                                                                                                                                                                                                                                                                                                                                                                                                                                                                                                                                                                                                                                                                                                                                                                                                                                                                                                                                                                                                                                                                                                                                                                                                                                                                                                                                                                                                                                                                                                                                         | FRO<br>EL<br>IG<br>TANT:<br>PE<br>TANT:<br>CANULO<br>Softcol | 23011.00<br>AT THALTE |