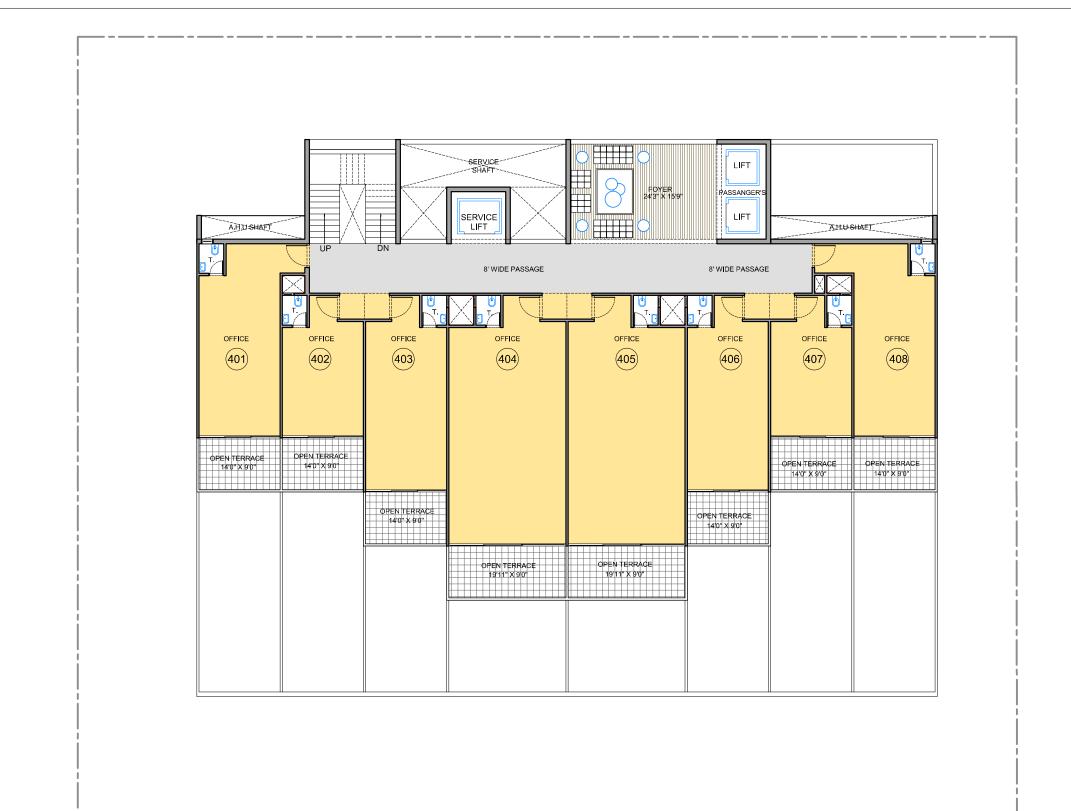

| <u>KEY PLA</u>                                                                                                                                                            | <u>IN</u>                                                                                      |                                                                                                                                |                                                                                                                                                                                                                                                                                                                                                                                                                                                                                                                                                                                                                                                                                                                                                                                                                                                                                                                                                                                                                                                                                                                                                                                                                                                                                                                                                                                                                                                                                                                                                                                                                                                                                                                                                                                                                                                                                                                                                                                                                                                                                                                                                                                                                                                                                                                                                                                                                                                                                                                                                                                                      |                                                              | N                     |
|---------------------------------------------------------------------------------------------------------------------------------------------------------------------------|------------------------------------------------------------------------------------------------|--------------------------------------------------------------------------------------------------------------------------------|------------------------------------------------------------------------------------------------------------------------------------------------------------------------------------------------------------------------------------------------------------------------------------------------------------------------------------------------------------------------------------------------------------------------------------------------------------------------------------------------------------------------------------------------------------------------------------------------------------------------------------------------------------------------------------------------------------------------------------------------------------------------------------------------------------------------------------------------------------------------------------------------------------------------------------------------------------------------------------------------------------------------------------------------------------------------------------------------------------------------------------------------------------------------------------------------------------------------------------------------------------------------------------------------------------------------------------------------------------------------------------------------------------------------------------------------------------------------------------------------------------------------------------------------------------------------------------------------------------------------------------------------------------------------------------------------------------------------------------------------------------------------------------------------------------------------------------------------------------------------------------------------------------------------------------------------------------------------------------------------------------------------------------------------------------------------------------------------------------------------------------------------------------------------------------------------------------------------------------------------------------------------------------------------------------------------------------------------------------------------------------------------------------------------------------------------------------------------------------------------------------------------------------------------------------------------------------------------------|--------------------------------------------------------------|-----------------------|
|                                                                                                                                                                           |                                                                                                |                                                                                                                                |                                                                                                                                                                                                                                                                                                                                                                                                                                                                                                                                                                                                                                                                                                                                                                                                                                                                                                                                                                                                                                                                                                                                                                                                                                                                                                                                                                                                                                                                                                                                                                                                                                                                                                                                                                                                                                                                                                                                                                                                                                                                                                                                                                                                                                                                                                                                                                                                                                                                                                                                                                                                      |                                                              |                       |
| GROUND FLOOR                                                                                                                                                              |                                                                                                |                                                                                                                                |                                                                                                                                                                                                                                                                                                                                                                                                                                                                                                                                                                                                                                                                                                                                                                                                                                                                                                                                                                                                                                                                                                                                                                                                                                                                                                                                                                                                                                                                                                                                                                                                                                                                                                                                                                                                                                                                                                                                                                                                                                                                                                                                                                                                                                                                                                                                                                                                                                                                                                                                                                                                      | Sector Transfer                                              |                       |
| SHOP<br>NO.                                                                                                                                                               |                                                                                                | SIZE                                                                                                                           |                                                                                                                                                                                                                                                                                                                                                                                                                                                                                                                                                                                                                                                                                                                                                                                                                                                                                                                                                                                                                                                                                                                                                                                                                                                                                                                                                                                                                                                                                                                                                                                                                                                                                                                                                                                                                                                                                                                                                                                                                                                                                                                                                                                                                                                                                                                                                                                                                                                                                                                                                                                                      | LABLE                                                        | AREA IN               |
| 1                                                                                                                                                                         | 14                                                                                             | '0" X 75'9"                                                                                                                    |                                                                                                                                                                                                                                                                                                                                                                                                                                                                                                                                                                                                                                                                                                                                                                                                                                                                                                                                                                                                                                                                                                                                                                                                                                                                                                                                                                                                                                                                                                                                                                                                                                                                                                                                                                                                                                                                                                                                                                                                                                                                                                                                                                                                                                                                                                                                                                                                                                                                                                                                                                                                      | 18                                                           | 38                    |
| 2                                                                                                                                                                         | 13                                                                                             | 10" X 75'9"                                                                                                                    |                                                                                                                                                                                                                                                                                                                                                                                                                                                                                                                                                                                                                                                                                                                                                                                                                                                                                                                                                                                                                                                                                                                                                                                                                                                                                                                                                                                                                                                                                                                                                                                                                                                                                                                                                                                                                                                                                                                                                                                                                                                                                                                                                                                                                                                                                                                                                                                                                                                                                                                                                                                                      | 17                                                           | 91                    |
| 3                                                                                                                                                                         | 13'                                                                                            | 10" X 75'9"                                                                                                                    |                                                                                                                                                                                                                                                                                                                                                                                                                                                                                                                                                                                                                                                                                                                                                                                                                                                                                                                                                                                                                                                                                                                                                                                                                                                                                                                                                                                                                                                                                                                                                                                                                                                                                                                                                                                                                                                                                                                                                                                                                                                                                                                                                                                                                                                                                                                                                                                                                                                                                                                                                                                                      | 18                                                           | 320                   |
| 4                                                                                                                                                                         | AS SH                                                                                          | IOWN IN FI                                                                                                                     | G.                                                                                                                                                                                                                                                                                                                                                                                                                                                                                                                                                                                                                                                                                                                                                                                                                                                                                                                                                                                                                                                                                                                                                                                                                                                                                                                                                                                                                                                                                                                                                                                                                                                                                                                                                                                                                                                                                                                                                                                                                                                                                                                                                                                                                                                                                                                                                                                                                                                                                                                                                                                                   | 21                                                           | .81                   |
| 5                                                                                                                                                                         | 10 CD                                                                                          | IOWN IN FI                                                                                                                     |                                                                                                                                                                                                                                                                                                                                                                                                                                                                                                                                                                                                                                                                                                                                                                                                                                                                                                                                                                                                                                                                                                                                                                                                                                                                                                                                                                                                                                                                                                                                                                                                                                                                                                                                                                                                                                                                                                                                                                                                                                                                                                                                                                                                                                                                                                                                                                                                                                                                                                                                                                                                      | 21                                                           | .81                   |
| 6                                                                                                                                                                         |                                                                                                | 10" X 75'9"                                                                                                                    | _                                                                                                                                                                                                                                                                                                                                                                                                                                                                                                                                                                                                                                                                                                                                                                                                                                                                                                                                                                                                                                                                                                                                                                                                                                                                                                                                                                                                                                                                                                                                                                                                                                                                                                                                                                                                                                                                                                                                                                                                                                                                                                                                                                                                                                                                                                                                                                                                                                                                                                                                                                                                    | 18                                                           | 321                   |
| 7                                                                                                                                                                         | 100                                                                                            | 10" X 92'3"                                                                                                                    |                                                                                                                                                                                                                                                                                                                                                                                                                                                                                                                                                                                                                                                                                                                                                                                                                                                                                                                                                                                                                                                                                                                                                                                                                                                                                                                                                                                                                                                                                                                                                                                                                                                                                                                                                                                                                                                                                                                                                                                                                                                                                                                                                                                                                                                                                                                                                                                                                                                                                                                                                                                                      |                                                              | .03                   |
| 8                                                                                                                                                                         |                                                                                                | '0" X 92'3"                                                                                                                    | _                                                                                                                                                                                                                                                                                                                                                                                                                                                                                                                                                                                                                                                                                                                                                                                                                                                                                                                                                                                                                                                                                                                                                                                                                                                                                                                                                                                                                                                                                                                                                                                                                                                                                                                                                                                                                                                                                                                                                                                                                                                                                                                                                                                                                                                                                                                                                                                                                                                                                                                                                                                                    | 22                                                           | :32                   |
|                                                                                                                                                                           |                                                                                                |                                                                                                                                |                                                                                                                                                                                                                                                                                                                                                                                                                                                                                                                                                                                                                                                                                                                                                                                                                                                                                                                                                                                                                                                                                                                                                                                                                                                                                                                                                                                                                                                                                                                                                                                                                                                                                                                                                                                                                                                                                                                                                                                                                                                                                                                                                                                                                                                                                                                                                                                                                                                                                                                                                                                                      |                                                              |                       |
| AREA                                                                                                                                                                      |                                                                                                | SQ.MTS                                                                                                                         | SQ.)                                                                                                                                                                                                                                                                                                                                                                                                                                                                                                                                                                                                                                                                                                                                                                                                                                                                                                                                                                                                                                                                                                                                                                                                                                                                                                                                                                                                                                                                                                                                                                                                                                                                                                                                                                                                                                                                                                                                                                                                                                                                                                                                                                                                                                                                                                                                                                                                                                                                                                                                                                                                 | /DS                                                          | SQ.FTS                |
| AREA<br>PLOT AR<br>AFTER 3.<br>KAPAT                                                                                                                                      | EA                                                                                             | SQ.MTS<br>2138.58                                                                                                              | SQ.1<br>2557.                                                                                                                                                                                                                                                                                                                                                                                                                                                                                                                                                                                                                                                                                                                                                                                                                                                                                                                                                                                                                                                                                                                                                                                                                                                                                                                                                                                                                                                                                                                                                                                                                                                                                                                                                                                                                                                                                                                                                                                                                                                                                                                                                                                                                                                                                                                                                                                                                                                                                                                                                                                        |                                                              | SQ.FTS<br>23011.00    |
| PLÓT AR<br>AFTER 3.                                                                                                                                                       | EA<br>.05 MT                                                                                   | 2138.58                                                                                                                        | 2557.<br>D ME1                                                                                                                                                                                                                                                                                                                                                                                                                                                                                                                                                                                                                                                                                                                                                                                                                                                                                                                                                                                                                                                                                                                                                                                                                                                                                                                                                                                                                                                                                                                                                                                                                                                                                                                                                                                                                                                                                                                                                                                                                                                                                                                                                                                                                                                                                                                                                                                                                                                                                                                                                                                       | .74                                                          | 23011.00              |
| PLOT AR<br>AFTER 3.<br>KAPAT                                                                                                                                              | EA<br>.05 MT                                                                                   | 2138.58                                                                                                                        | 2557.<br>D ME1                                                                                                                                                                                                                                                                                                                                                                                                                                                                                                                                                                                                                                                                                                                                                                                                                                                                                                                                                                                                                                                                                                                                                                                                                                                                                                                                                                                                                                                                                                                                                                                                                                                                                                                                                                                                                                                                                                                                                                                                                                                                                                                                                                                                                                                                                                                                                                                                                                                                                                                                                                                       | .74                                                          | 23011.00              |
| PLOT ARI<br>AFTER 3.<br>KAPAT<br>PROJECT:                                                                                                                                 | EA<br>.05 MT<br>ON                                                                             | 2138.58                                                                                                                        | 2557.<br>D MET                                                                                                                                                                                                                                                                                                                                                                                                                                                                                                                                                                                                                                                                                                                                                                                                                                                                                                                                                                                                                                                                                                                                                                                                                                                                                                                                                                                                                                                                                                                                                                                                                                                                                                                                                                                                                                                                                                                                                                                                                                                                                                                                                                                                                                                                                                                                                                                                                                                                                                                                                                                       | .74                                                          | 23011.00              |
| PLOT ARI<br>AFTER 3.<br>KAPAT<br>PROJECT:                                                                                                                                 | EA<br>05 MT<br>ON                                                                              | 2138.58<br>IE WORL<br>MIXED UX<br>MR.ARVINDE                                                                                   | 2557.<br>D MET                                                                                                                                                                                                                                                                                                                                                                                                                                                                                                                                                                                                                                                                                                                                                                                                                                                                                                                                                                                                                                                                                                                                                                                                                                                                                                                                                                                                                                                                                                                                                                                                                                                                                                                                                                                                                                                                                                                                                                                                                                                                                                                                                                                                                                                                                                                                                                                                                                                                                                                                                                                       | TRO<br>EL                                                    | 23011.00              |
| PLOT AR<br>AFTER 3.<br>KAPAT<br>PROJECT:<br>CLIENT:<br>STRUCTUI                                                                                                           | CN<br>RAL<br>ANT:                                                                              | 2138.58<br>IE WORL<br>MR.ARVINDE                                                                                               | 2557.<br>D MET<br>HAI PAT                                                                                                                                                                                                                                                                                                                                                                                                                                                                                                                                                                                                                                                                                                                                                                                                                                                                                                                                                                                                                                                                                                                                                                                                                                                                                                                                                                                                                                                                                                                                                                                                                                                                                                                                                                                                                                                                                                                                                                                                                                                                                                                                                                                                                                                                                                                                                                                                                                                                                                                                                                            | IG<br>TANT:                                                  | 23011.00              |
| PLOT ARI<br>AFTER 3.<br>KAPAT<br>PROJECT:<br>CLIENT:<br>STRUCTUI<br>CONSULT/<br>ELECTRIC<br>CONSULT/<br>ARCHITEC                                                          | EA<br>05 MT<br>ON<br>RAL<br>ANT:<br>CTS:<br>CTS:                                               | 2138.58<br>IE WORL<br>MR.ARVINDE<br>F<br>C<br>L<br>C<br>C                                                                      | 2557.<br>D MET<br>HAI PAT<br>HAI PAT | FRO<br>EL<br>G<br>TANT:<br>PE<br>TANT:                       | 23011.00<br>AT THALTE |
| PLOT ARI<br>AFTER 3.<br>KAPAT<br>PROJECT:<br>CLIENT:<br>CLIENT:<br>STRUCTUI<br>CONSULT/<br>ELECTRIC<br>CONSULT/<br>ARCHITEC                                               | EA<br>05 MT<br>ON<br>RAL<br>ANT:<br>CTS:<br>CTS:<br>CTS:<br>CTS:<br>CTS:<br>CTS:<br>CTS:<br>CT | 2138.58<br>IE WORL<br>MR.ARVINDE                                                                                               | 2557.<br>D MET<br>HAI PAT<br>HAI PAT | FRO<br>EL<br>G<br>TANT:<br>PE<br>TANT:                       | 23011.00<br>AT THALTE |
| PLOT ARI<br>AFTER 3.<br>KAPAT<br>PROJECT:<br>CLIENT:<br>CLIENT:<br>CONSULT/<br>ELECTRIC<br>CONSULT/<br>ARCHITEC                                                           |                                                                                                | 2138.58<br>IE WORL<br>MIXED US<br>MIR.ARVINDE                                                                                  | 2557.<br>D MET<br>HAI PAT<br>HAI PAT | FRO<br>EL<br>G<br>TANT:<br>PE<br>TANT:                       | 23011.00<br>AT THALTE |
| PLOT ARI<br>AFTER 3.<br>KAPAT<br>PROJECT:<br>CLIENT:<br>CLIENT:<br>CONSULT/<br>ELECTRIC<br>CONSULT/<br>ARCHITEC                                                           | EA<br>05 MT<br>ON<br>RAL<br>ANT:<br>CTS:<br>CTION I<br>CTION I                                 | 2138.58<br>IE WORL<br>MR.ARVINDE<br>F<br>C<br>L<br>C<br>C                                                                      | 2557.<br>D MET<br>HAI PAT<br>HAI PAT<br>CONSUL<br>ANDSCA<br>ANDSCA<br>ANDSCA<br>ANDSCA<br>S:                                                                                                                                                                                                                                                                                                                                                                                                                                                                                                                                                                                                                                                                                                                                                                                                                                                                                                                                                                                                                                                                                                                                                                                                                                                                                                                                                                                                                                                                                                                                                                                                                                                                                                                                                                                                                                                                                                                                                                                                                                                                                                                                                                                                                                                                                                                                                                                                                                                                                                         | FRO<br>EL<br>G<br>TANT:<br>PE<br>CANT:                       | 23011.00<br>AT THALTE |
| PLOT ARI<br>AFTER 3.<br>KAPAT<br>PROJECT:<br>CLIENT:<br>STRUCTUI<br>CONSULT/<br>ELECTRIC<br>CONSULT/<br>ARCHITEC                                                          | EA<br>05 MT<br>ON<br>RAL<br>ANT:<br>CTS:<br>CTION I<br>CTION I                                 | 2138.58<br>IE WORL<br>MRARVINDE<br>C<br>L<br>L<br>C<br>C<br>L<br>C<br>C<br>C<br>C<br>C<br>C<br>C<br>C<br>C<br>C<br>C<br>C<br>C | 2557.<br>D MET<br>HAI PAT<br>HAI PAT<br>CONSUL<br>ANDSCA<br>ANDSCA<br>ANDSCA<br>ANDSCA<br>S:                                                                                                                                                                                                                                                                                                                                                                                                                                                                                                                                                                                                                                                                                                                                                                                                                                                                                                                                                                                                                                                                                                                                                                                                                                                                                                                                                                                                                                                                                                                                                                                                                                                                                                                                                                                                                                                                                                                                                                                                                                                                                                                                                                                                                                                                                                                                                                                                                                                                                                         | FRO<br>EL<br>G<br>TANT:<br>PE<br>CANT:                       | 23011.00<br>AT THALTE |
| <br>PLOT ARI<br>AFTER 3.<br>KAPAT<br>PROJECT:<br>CLIENT:<br>CLIENT:<br>STRUCTUI<br>CONSULT/<br>ELECTRIC<br>CONSULT/<br>ARCHITEC<br>PROJECT<br>CONSTRU<br>DRAWING<br>SCALE | EA<br>05 MT<br>ON<br>RAL<br>ANT:<br>CTS:<br>CTION I<br>CTION I                                 | 2138.58<br>IE WORL<br>MRARVINDE<br>C<br>L<br>L<br>C<br>C<br>L<br>C<br>C<br>C<br>C<br>C<br>C<br>C<br>C<br>C<br>C<br>C<br>C<br>C | 22557.<br>D MET<br>HAI PAT<br>LUMBIN<br>CONSUL<br>ANDSCA<br>ONSUL<br>DEE<br>                                                                                                                                                                                                                                                                                                                                                                                                                                                                                                                                                                                                                                                                                                                                                                                                                                                                                                                                                                                                                                                                                                                                                                                                                                                                                                                                                                                                                                                                                                                                                                                                                                                                                                                                                                                                                                                                                                                                                                                                                                                                                                                                                                                                                                                                                                                                                                                                                                                                                                                         | FRO<br>EL<br>IG<br>TANT:<br>PE<br>TANT:<br>CANULO<br>Softcol | 23011.00<br>AT THALTE |