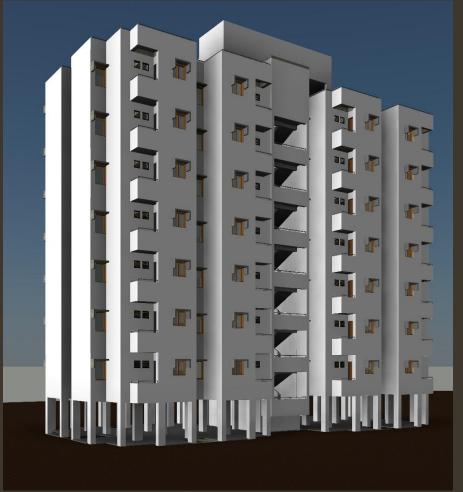

n Mega Mall, S.G. Highwa
AH MED ABA D - 380 001 5

BUILDING NAME : DSC ORs / NCOs Md Accn, G+9 storey, One Block Of 40 Otrs

TITLE : FIRE PROTECTION RISER DIAGRAM AND DETAIL

| DRAWN BY    | : | PDSG | PROJ. NO.: 1182-J1           |
|-------------|---|------|------------------------------|
| DESIGNED BY | : | BJK  | DRG. NO. : GEAC/CHLD/FP - 01 |
| CHECKED BY  | : | KGL  | SCALE : N.T.S                |
| APPROVED BY | 7 | KGL  | DATE : 3/29/2012 11:22:11 AM |

Schematic Flow Diagram Fire Protection 1 1:125

### **MIG Housing Scheme for Gandhinagar**







# Project Design – Site 3D for EWS

### **EWS Affordable Housing Scheme for Jamnagar**



Jamnagar Area Development Authority Dr. Hedgewar Commercial Complex ,Sat Rasta Circle, Jamnagar



## Project Design – Single Block 3D for EWS







## Project Design – Unit & Floor 3D for EWS