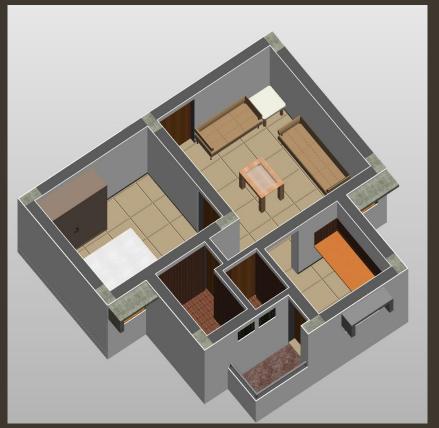

BUILDING NAME : DSC ORs / NCOs Md Accn, G+9 storey, One Block Of 40 Otrs

TITLE : FIRE PROTECTION RISER DIAGRAM AND DETAIL

| DRAWN BY    | : | PDSG | PROJ. NO.: 1182-J1           |
|-------------|---|------|------------------------------|
| DESIGNED BY | : | BJK  | DRG. NO. : GEAC/CHLD/FP - 01 |
| CHECKED BY  | : | KGL  | SCALE : N.T.S                |
| APPROVED BY | 7 | KGL  | DATE : 3/29/2012 11:22:11 AM |

Schematic Flow Diagram Fire Protection 1 1:125

### **MIG Housing Scheme for Gandhinagar**







# Project Design – Site 3D for EWS

### **EWS Affordable Housing Scheme for Jamnagar**



Jamnagar Area Development Authority Dr. Hedgewar Commercial Complex ,Sat Rasta Circle, Jamnagar



## Project Design – Single Block 3D for EWS







## Project Design – Unit & Floor 3D for EWS