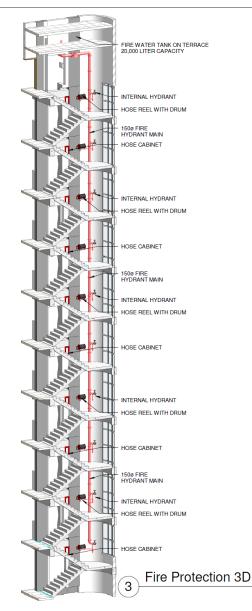

BUILDING NAME : DSC ORs / NCOs Md Accn, G+9 storey, One Block Of 40 Otrs

TITLE : FIRE PROTECTION RISER DIAGRAM AND DETAIL

| DRAWN BY    | : | PDSG | PROJ. NO.: 1182-J1           |
|-------------|---|------|------------------------------|
| DESIGNED BY | : | BJK  | DRG. NO. : GEAC/CHLD/FP - 01 |
| CHECKED BY  | : | KGL  | SCALE : N.T.S                |
| APPROVED BY | 7 | KGL  | DATE : 3/29/2012 11:22:11 AM |

Schematic Flow Diagram Fire Protection 1 1:125