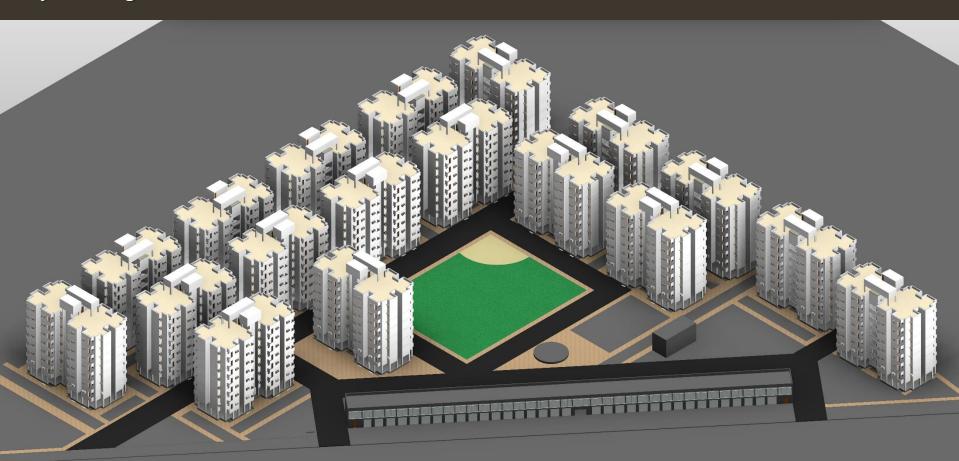

ces Pvt. Ltd.

601, Surmouril Building, opp. Iscon Mega Mall, S.G. Highwa
AH MED ABA D - 380 001 5

BUILDING NAME : DSC ORs / NCOs Md Accn, G+9 storey, One Block Of 40 Otrs

TITLE : FIRE PROTECTION RISER DIAGRAM AND DETAIL

| DRAWN BY    | : | PDSG | PROJ. NO.: 1182-J1           |
|-------------|---|------|------------------------------|
| DESIGNED BY | : | BJK  | DRG. NO. : GEAC/CHLD/FP - 01 |
| CHECKED BY  | : | KGL  | SCALE : N.T.S                |
| APPROVED BY | 7 | KGL  | DATE : 3/29/2012 11:22:11 AM |

Schematic Flow Diagram Fire Protection 1 1:125

### **MIG Housing Scheme for Gandhinagar**







# Project Design – Site 3D for EWS

### **EWS Affordable Housing Scheme for Jamnagar**



Jamnagar Area Development Authority Dr. Hedgewar Commercial Complex ,Sat Rasta Circle, Jamnagar



## Project Design – Single Block 3D for EWS







## Project Design – Unit & Floor 3D for EWS