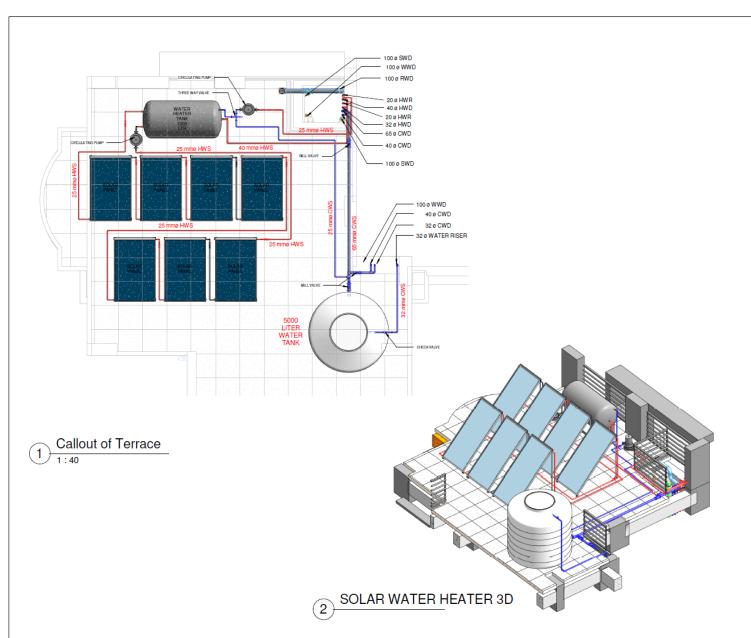

BUILDING NAME : DSC ORs / NCOs Md Accn, G+9 storey, One Block Of 40 Otrs

TITLE : SOLAR WATER HETER DETAIL

| DRAWN BY    |   | PDSG | PROJ. NO.: 1182-J1           |
|-------------|---|------|------------------------------|
| DESIGNED BY | ; | BJK  | DRG. NO. : GEAC/CHLD/PL - 06 |
| CHECKED BY  |   | KGL  | SCALE : N.T.S                |
| APPROVED BY | 7 | KGI  | DATE : 3/29/2012 11:22:38 AM |