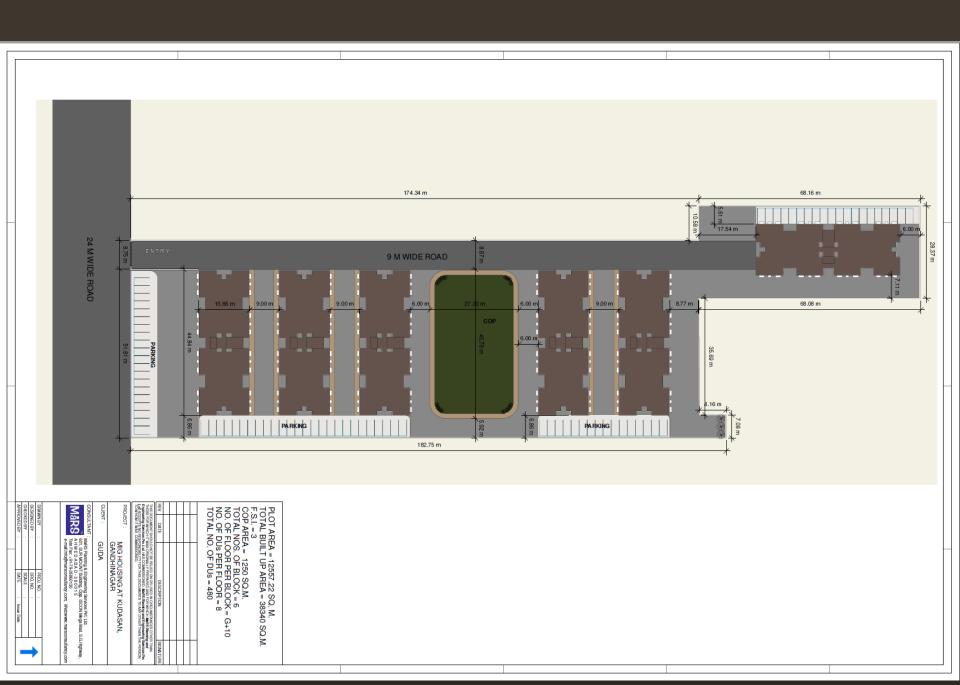

IT WAS COMMISSIONED.

NAME OF WORK: PROPOSED CONSTRUCTION OF MARRIED ACCOMODATION FOR DSC PERSONNAL AND NCs (E).

MARS Planing & Engineering Services Pvt. Ltd.

Mars Planing & Engineering Services Pvt. Ltd.

601, Surmouril Building, opp. Iscon Mega Mall, S.G. Highwa
AH MED ABA D - 380 001 5

BUILDING NAME : DSC ORs / NCOs Md Accn, G+9 storey, One Block Of 40 Otrs

TITLE : FIRE PROTECTION RISER DIAGRAM AND DETAIL

| DRAWN BY    | : | PDSG | PROJ. NO.: 1182-J1           |
|-------------|---|------|------------------------------|
| DESIGNED BY | : | BJK  | DRG. NO. : GEAC/CHLD/FP - 01 |
| CHECKED BY  | : | KGL  | SCALE : N.T.S                |
| APPROVED BY | 7 | KGL  | DATE : 3/29/2012 11:22:11 AM |

Schematic Flow Diagram Fire Protection 1 1:125

### **MIG Housing Scheme for Gandhinagar**







# Project Design – Site 3D for EWS

### **EWS Affordable Housing Scheme for Jamnagar**



Jamnagar Area Development Authority Dr. Hedgewar Commercial Complex ,Sat Rasta Circle, Jamnagar



## Project Design – Single Block 3D for EWS







## Project Design – Unit & Floor 3D for EWS