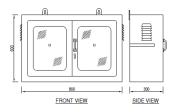

|        | INTERNAL HYDRANT - 63MMØ OBLIQUE |
|--------|----------------------------------|
|        | FLANGED                          |
| (O) HR | HOSE REEL WITH DRUM              |
|        | 20MMØ 35M LONG                   |
| HB     | M.S. FABRICATED HOSE BOX         |
| Ш      | 900MM X 600MM X 450MM            |
| 2      | AIR RELEASE VALVE                |
| Δ      | 25¢ NB.                          |
| HR     | HOSE REEL                        |
| HB     | HOSE BOX                         |

DETAILS OF HOSEBOX FOR YARD HYDRANT

FIRE SHAFT AND DETAIL

PROPOSED CONSTRUCTION OF MARRIED ACCOMODATION FOR DSC PERSONNAL AND NCs (E).