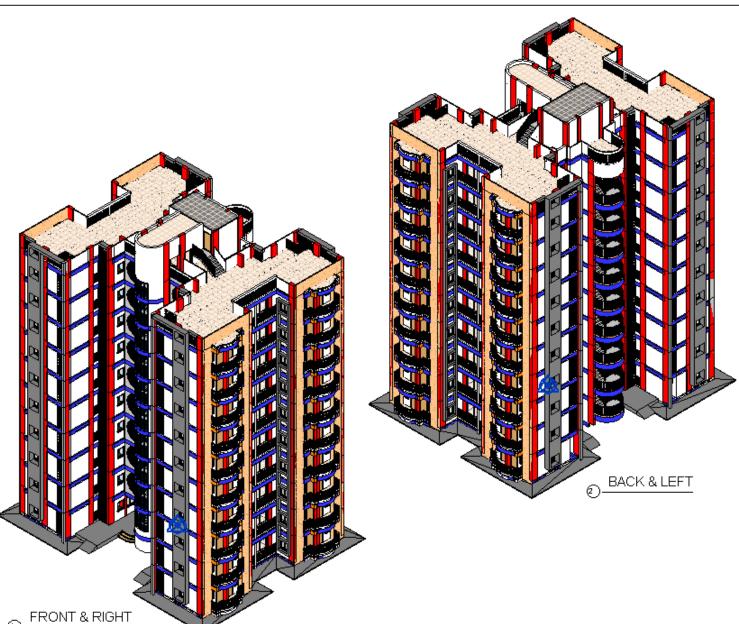

DSC ORs / NCOs Md Accn, G+9 storey, One Block Of 40 Qtrs Chiloda, Gandhinagar

PROPOSED CONSTRUCTION OF MARRIED ACCOMODATION FOR DSC PERSONNAL AND NCs (E) .

NOTES:

NAME OF WORK: PREPARATION OF ARCHITECTURAL STRUCTURAL DRAWING AND SCI. TESTING FOR HOSEA DAY STROME HE ACCH OF SWAC, SAI ST AFF STATION CHACGA.

## Project Design – Single Block 3D for EWS