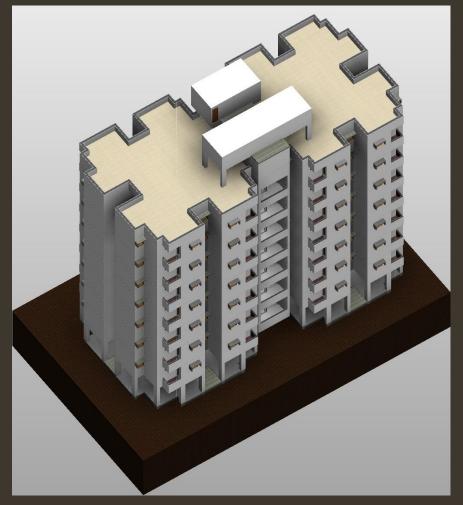

con Mega Mall, S.G. Highwa
AH MED ABA D - 380 001 5

BUILDING NAME : DSC ORs / NCOs Md Accn, G+9 storey, One Block Of 40 Otrs

TITLE : FIRE PROTECTION RISER DIAGRAM AND DETAIL

| DRAWN BY    | : | PDSG | PROJ. NO.: 1182-J1           |
|-------------|---|------|------------------------------|
| DESIGNED BY | : | BJK  | DRG. NO. : GEAC/CHLD/FP - 01 |
| CHECKED BY  | : | KGL  | SCALE : N.T.S                |
| APPROVED BY | 7 | KGL  | DATE : 3/29/2012 11:22:11 AM |

Schematic Flow Diagram Fire Protection 1 1:125

### **MIG Housing Scheme for Gandhinagar**







# Project Design – Site 3D for EWS

### **EWS Affordable Housing Scheme for Jamnagar**



Jamnagar Area Development Authority Dr. Hedgewar Commercial Complex ,Sat Rasta Circle, Jamnagar



## Project Design – Single Block 3D for EWS







## Project Design – Unit & Floor 3D for EWS