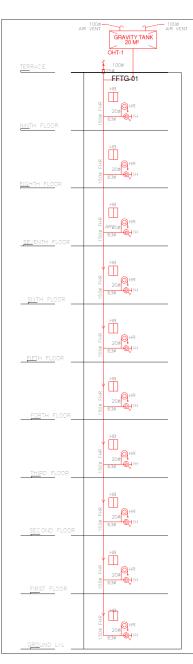

BUILDING NAME : DSC ORs / NCOs Md Accn, G+9 storey, One Block Of 40 Otrs

TITLE : FIRE PROTECTION RISER DIAGRAM AND DETAIL

| DRAWN BY    | : | PDSG | PROJ. NO.: 1182-J1           |
|-------------|---|------|------------------------------|
| DESIGNED BY | : | BJK  | DRG. NO. : GEAC/CHLD/FP - 01 |
| CHECKED BY  | : | KGL  | SCALE : N.T.S                |
| APPROVED BY | 7 | KGL  | DATE : 3/29/2012 11:22:11 AM |