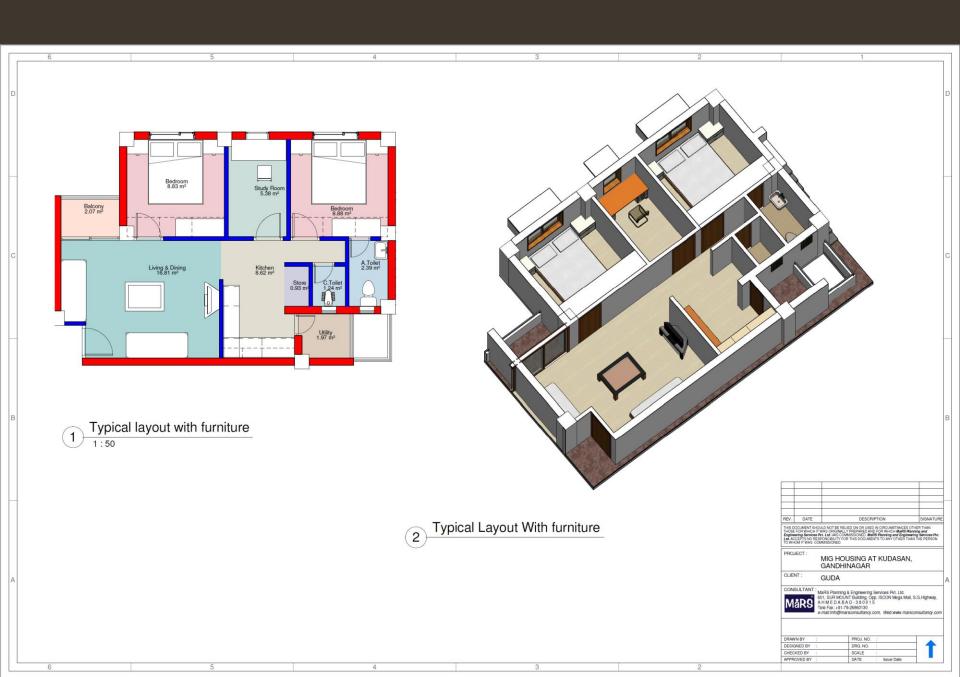

AS COMMISSIONED.

NAME OF WORK: PROPOSED CONSTRUCTION OF MARRIED ACCOMODATION FOR DSC PERSONNAL AND NCs (E).

MARS Planing & Engineering Services Pvt. Ltd.

Mars Planing & Engineering Services Pvt. Ltd.

601, Surmouril Building, opp. Iscon Mega Mall, S.G. Highwa
AH MED ABA D - 380 001 5

BUILDING NAME : DSC ORs / NCOs Md Accn, G+9 storey, One Block Of 40 Otrs

TITLE : FIRE PROTECTION RISER DIAGRAM AND DETAIL

| DRAWN BY    | : | PDSG | PROJ. NO.: 1182-J1           |
|-------------|---|------|------------------------------|
| DESIGNED BY | : | BJK  | DRG. NO. : GEAC/CHLD/FP - 01 |
| CHECKED BY  | : | KGL  | SCALE : N.T.S                |
| APPROVED BY | 7 | KGL  | DATE : 3/29/2012 11:22:11 AM |

Schematic Flow Diagram Fire Protection 1 1:125

### **MIG Housing Scheme for Gandhinagar**







# Project Design – Site 3D for EWS

### **EWS Affordable Housing Scheme for Jamnagar**



Jamnagar Area Development Authority Dr. Hedgewar Commercial Complex ,Sat Rasta Circle, Jamnagar



## Project Design – Single Block 3D for EWS







## Project Design – Unit & Floor 3D for EWS