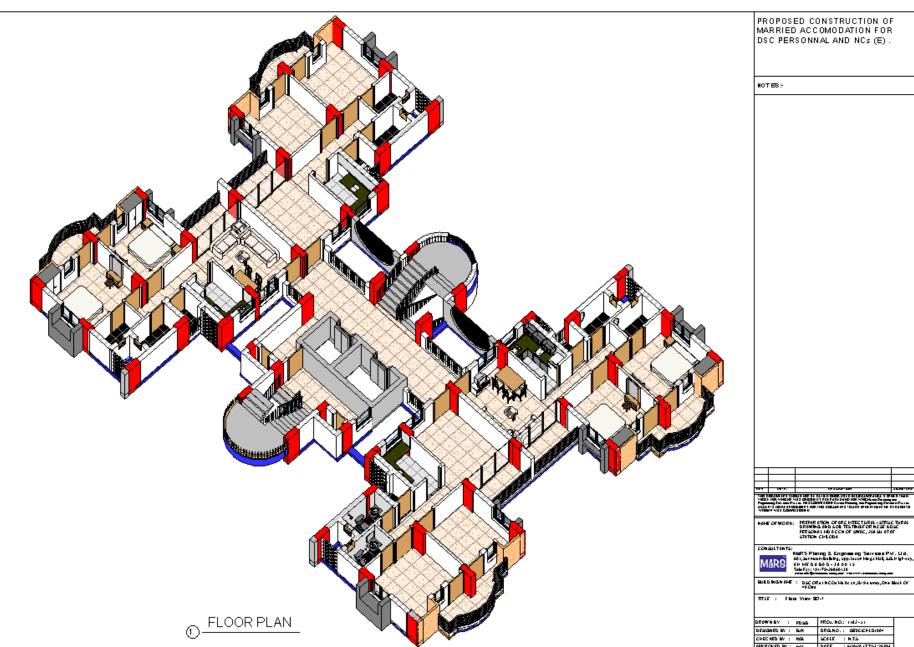

DSC ORs / NCOs Md Accn, G+9 storey, One Block Of 40 Qtrs Chiloda, Gandhinagar

PROPOSED CONSTRUCTION OF MARRIED ACCOMODATION FOR DSC PERSONNAL AND NCs (E) .

NOTES:

NAME OF WORK: PREPARATION OF ARCHITECTURAL STRUCTURAL DRAWING AND SCI. TESTING FOR HOSEA DAY STROME HE ACCH OF SWAC, SAI ST AFF STATION CHACGA.

## Project Design – Unit & Floor 3D for EWS