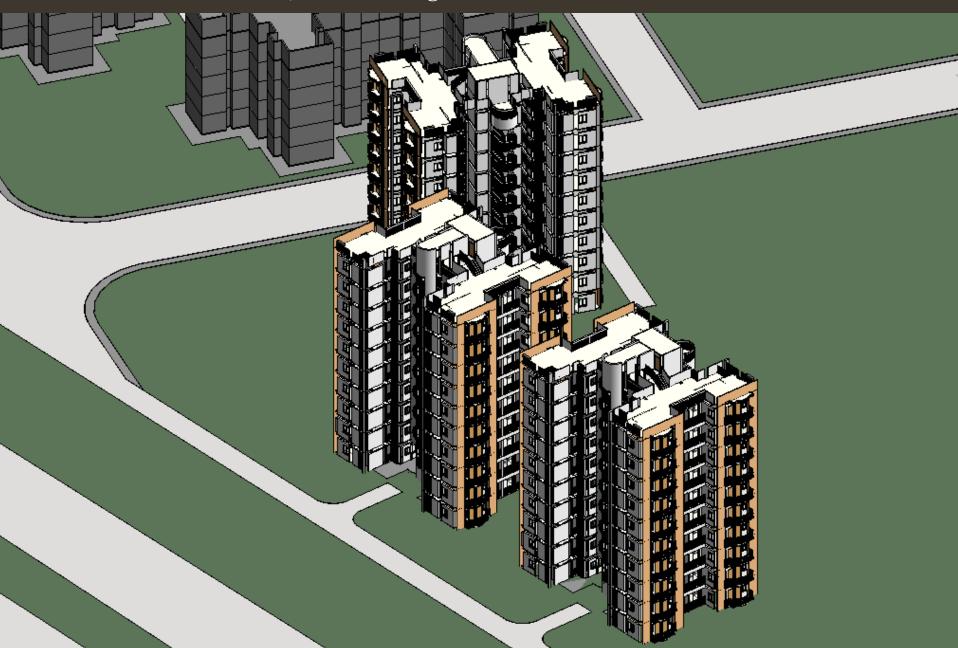

DSC ORs / NCOs Md Accn, G+9 storey, One Block Of 40 Qtrs Chiloda, Gandhinagar

PROPOSED CONSTRUCTION OF MARRIED ACCOMODATION FOR DSC PERSONNAL AND NCs (E) .

NOTES:

NAME OF WORK: PREPARATION OF ARCHITECTURAL STRUCTURAL DRAWING AND SCI. TESTING FOR HOSEA DAY STROME HE ACCH OF SWAC, SAI ST AFF STATION CHACGA.

### **MIG Housing Scheme for Gandhinagar**

# Project Design – Site 3D for EWS