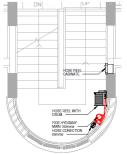

|        | INTERNAL HYDRANT - 63MMØ OBLIQUE |
|--------|----------------------------------|
|        | FLANGED                          |
| (O) HR | HOSE REEL WITH DRUM              |
|        | 20MMØ 35M LONG                   |
| HB     | M.S. FABRICATED HOSE BOX         |
| Ш      | 900MM X 600MM X 450MM            |
| 2      | AIR RELEASE VALVE                |
| Δ      | 25¢ NB.                          |
| HR     | HOSE REEL                        |
| HB     | HOSE BOX                         |

DETAILS OF HOSEBOX FOR YARD HYDRANT

FIRE SHAFT AND DETAIL

PROPOSED CONSTRUCTION OF MARRIED ACCOMODATION FOR DSC PERSONNAL AND NCs (E).