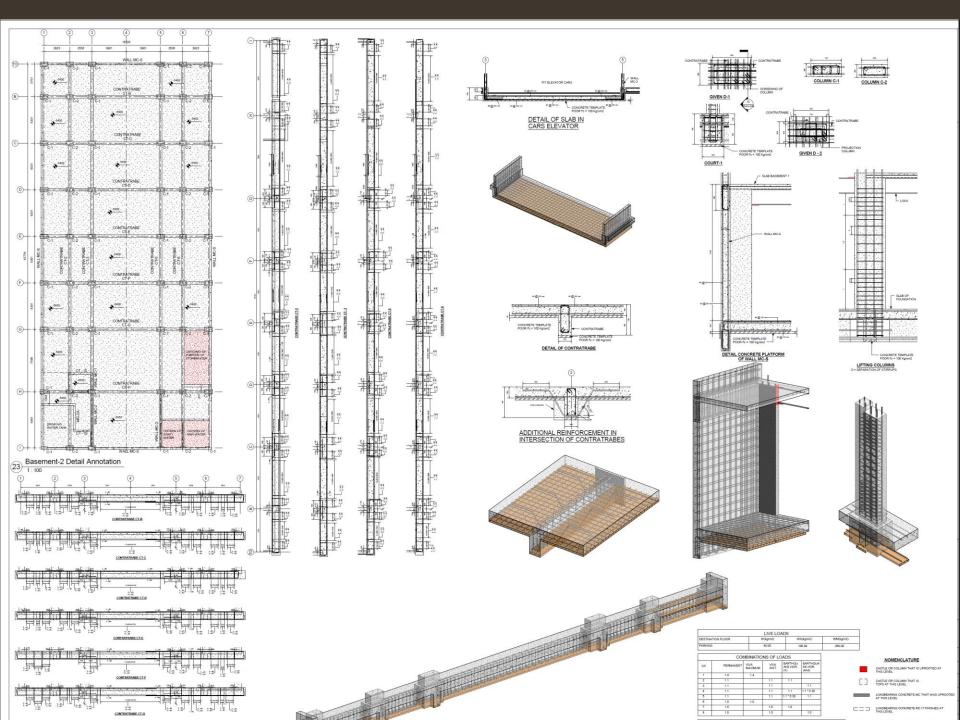

DSC ORs / NCOs Md Accn, G+9 storey, One Block Of 40 Qtrs Chiloda, Gandhinagar

PROPOSED CONSTRUCTION OF MARRIED ACCOMODATION FOR DSC PERSONNAL AND NCs (E) .

NOTES:

NAME OF WORK: PREPARATION OF ARCHITECTURAL STRUCTURAL DRAWING AND SCI. TESTING FOR HOSEA DAY STROME HE ACCH OF SWAC, SAI ST AFF STATION CHACGA.