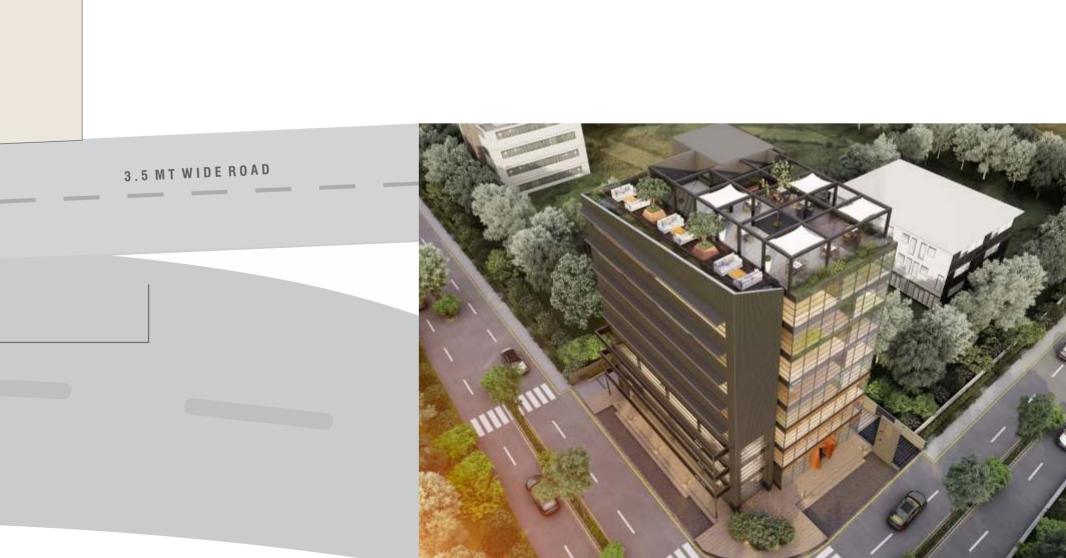

# NORTHVIEW

SHOWROOMS & OFFICES

LALBHAI DALPATBHAI MUSEUM

NORTH

SHOWROOMS & OFFICES

GROUND FLOOR PLAN

Q- N

3.5 MT WIDE ROAD

OPEN VIEW

1800 WIDE PASSAGE

2 SHOP 21'0" x 52'0"

1 SHOP 32'0" x 68'0"

120 FEET RING ROAD

OPEN VIEW

LALBHAI DALPATBHAI MUSEUM

3.5 MT WIDE ROAD

6- N

OPEN VIEW

120 FEET RING ROAD

GROUND FLOOR PLAN

NORTH

SHOWROOMS & OFFICES

FIRST FLOOR PLAN

**O**- N