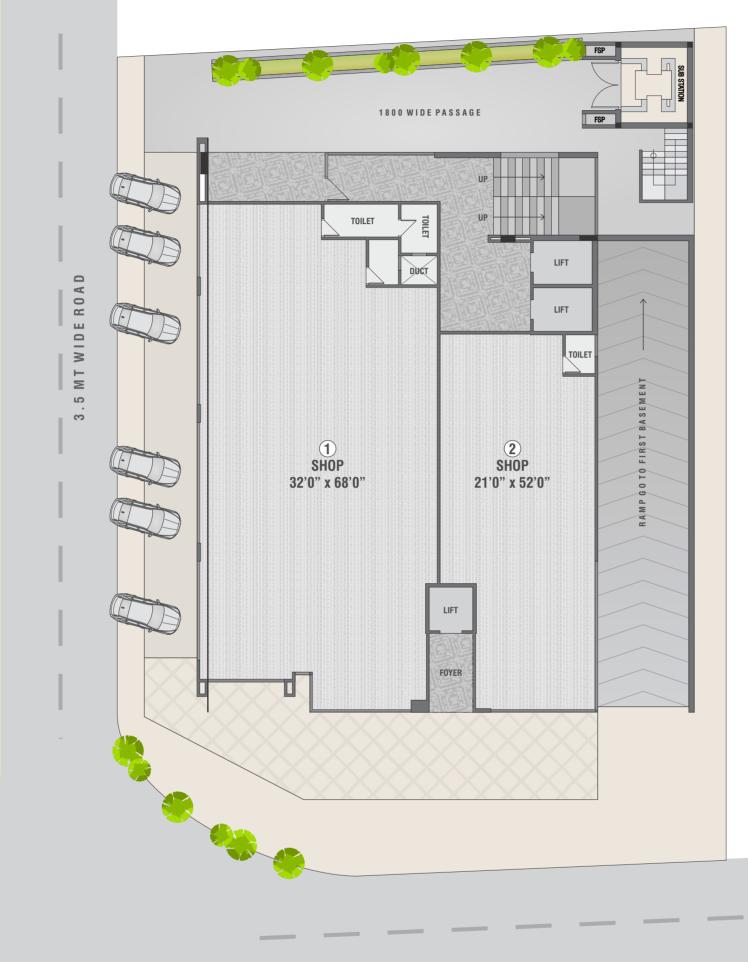

# NORTHVIEW

SHOWROOMS & OFFICES

LALBHAI DALPATBHAI MUSEUM

NORTH

SHOWROOMS & OFFICES

GROUND FLOOR PLAN

Q- N

3.5 MT WIDE ROAD

OPEN VIEW

1800 WIDE PASSAGE

2 SHOP 21'0" x 52'0"

1 SHOP 32'0" x 68'0"

120 FEET RING ROAD

OPEN VIEW

LALBHAI DALPATBHAI MUSEUM

3.5 MT WIDE ROAD

6- N

OPEN VIEW

120 FEET RING ROAD

GROUND FLOOR PLAN

NORTH

SHOWROOMS & OFFICES

FIRST FLOOR PLAN

**O**- N