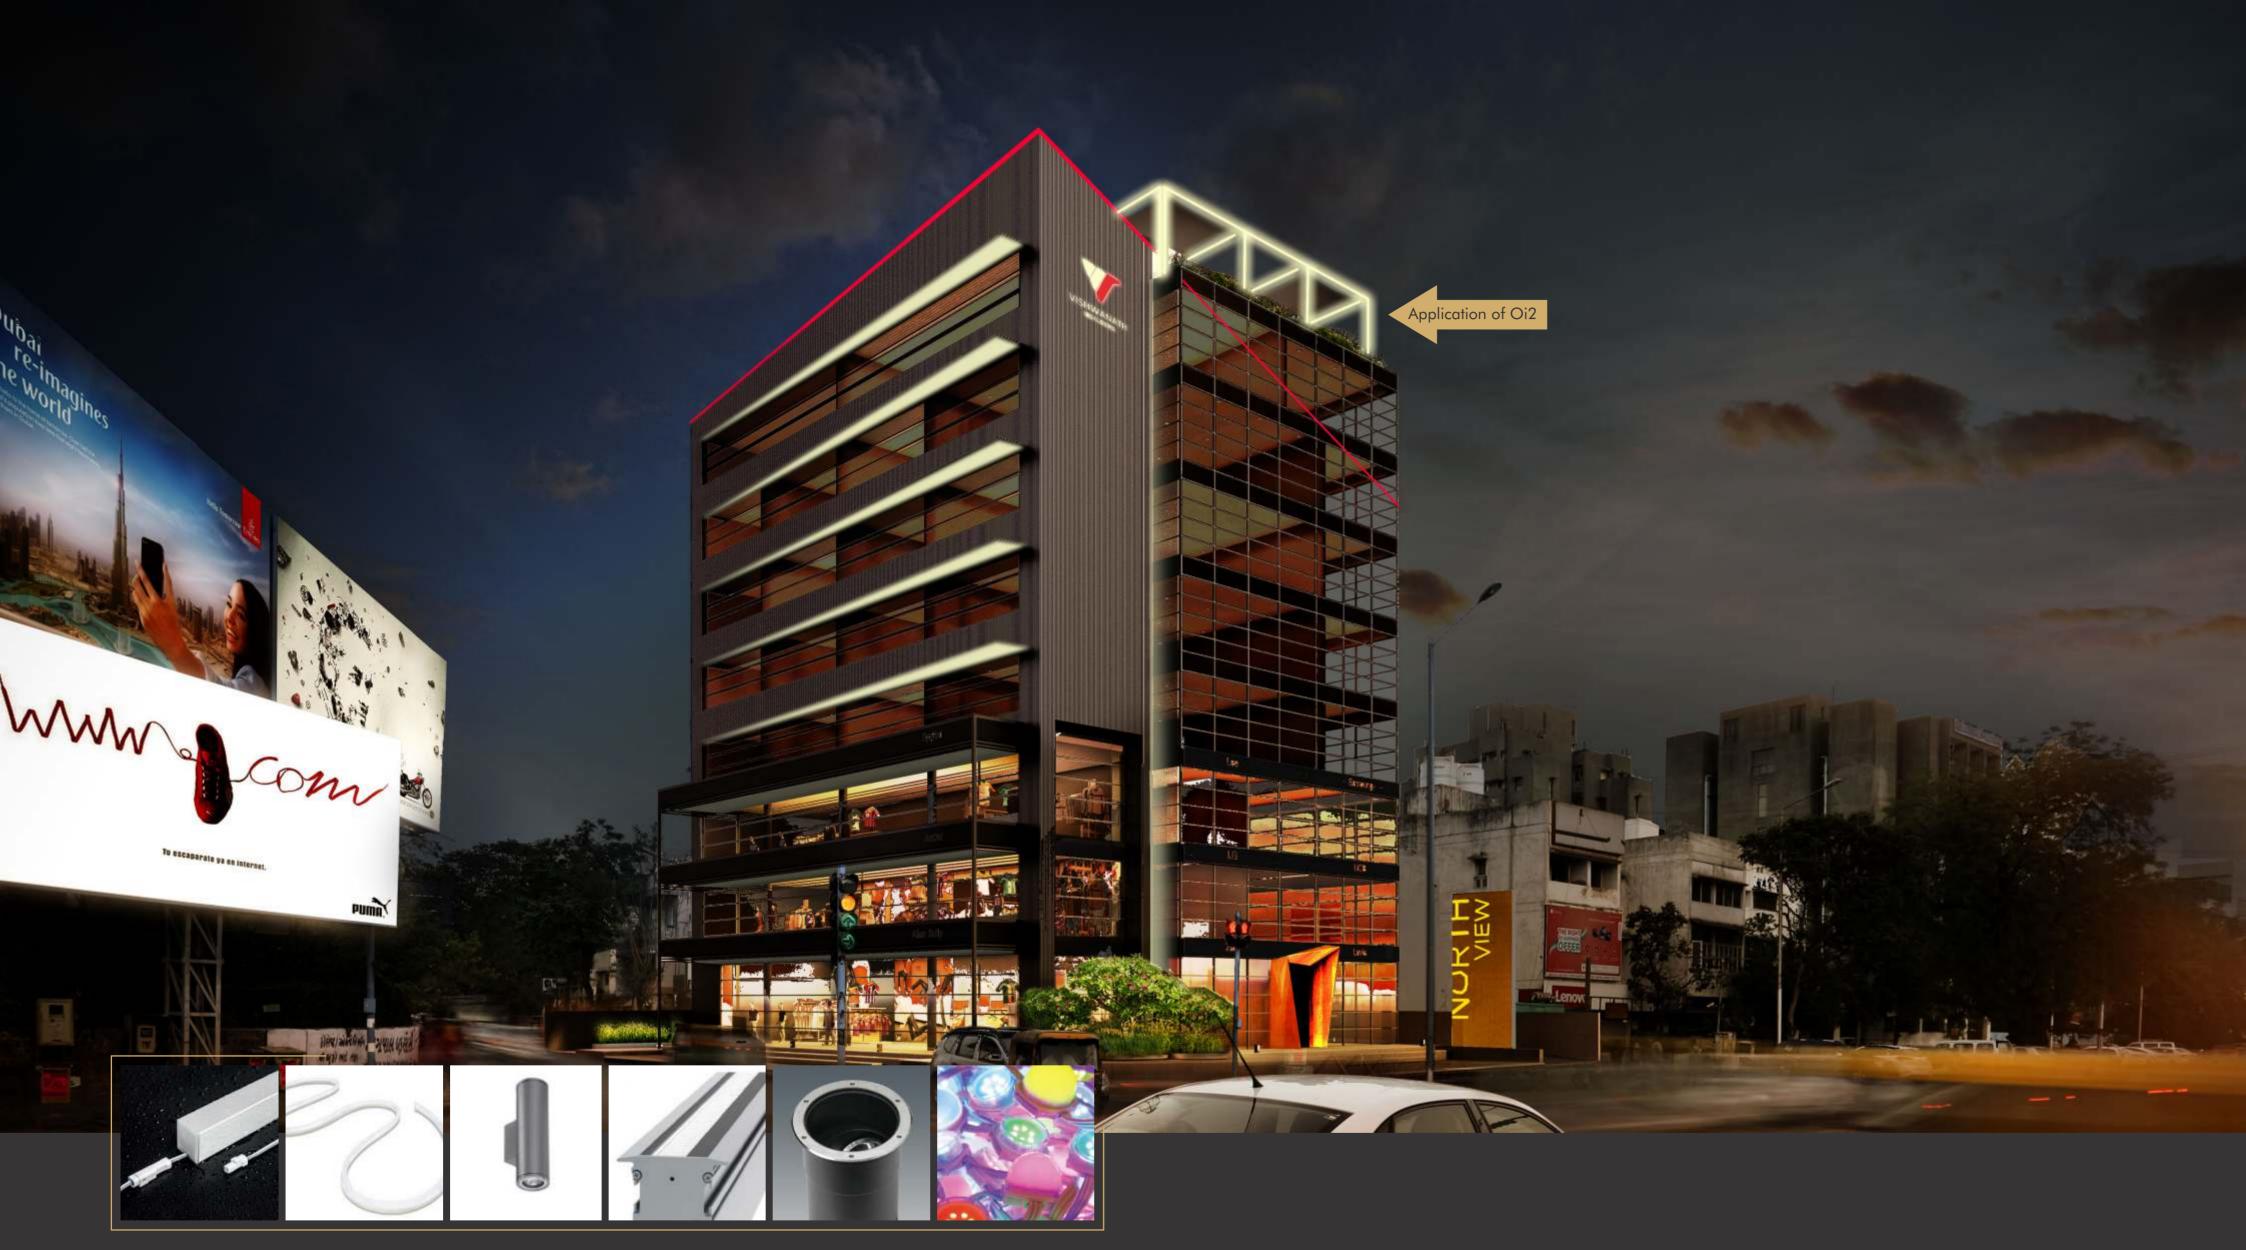

OPEN VIEW

THE SUN BRAKERS are reshaped to create a complementary dialogue with the inclined parapet, yet highlighted with wall washing to create a play of lines and surfaces for the North facade. The color scheme is changed as per the corporate colrs of Vishwanath.