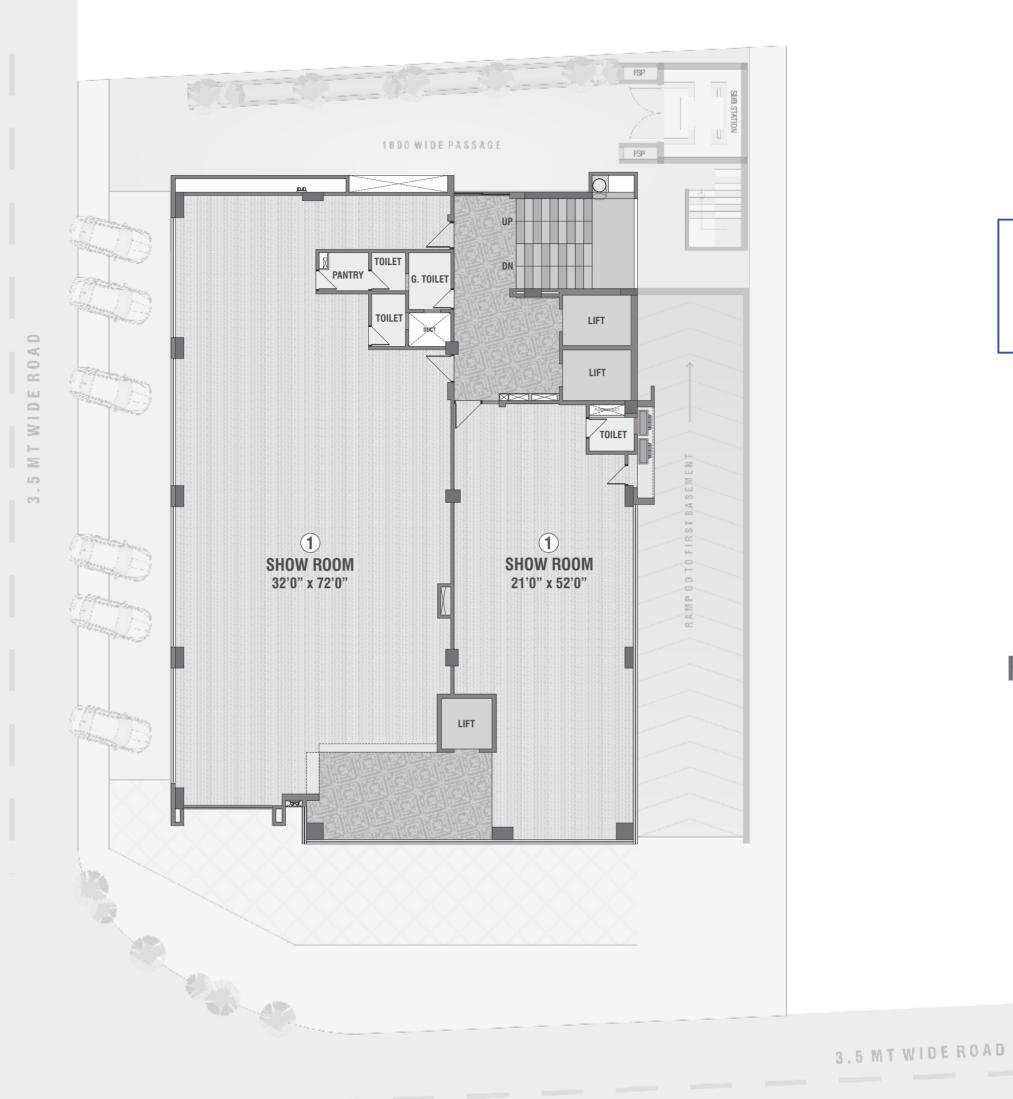

6- N

OPEN VIEW

120 FEET RING ROAD

GROUND FLOOR PLAN

NORTH

SHOWROOMS & OFFICES

FIRST FLOOR PLAN

**O**- N