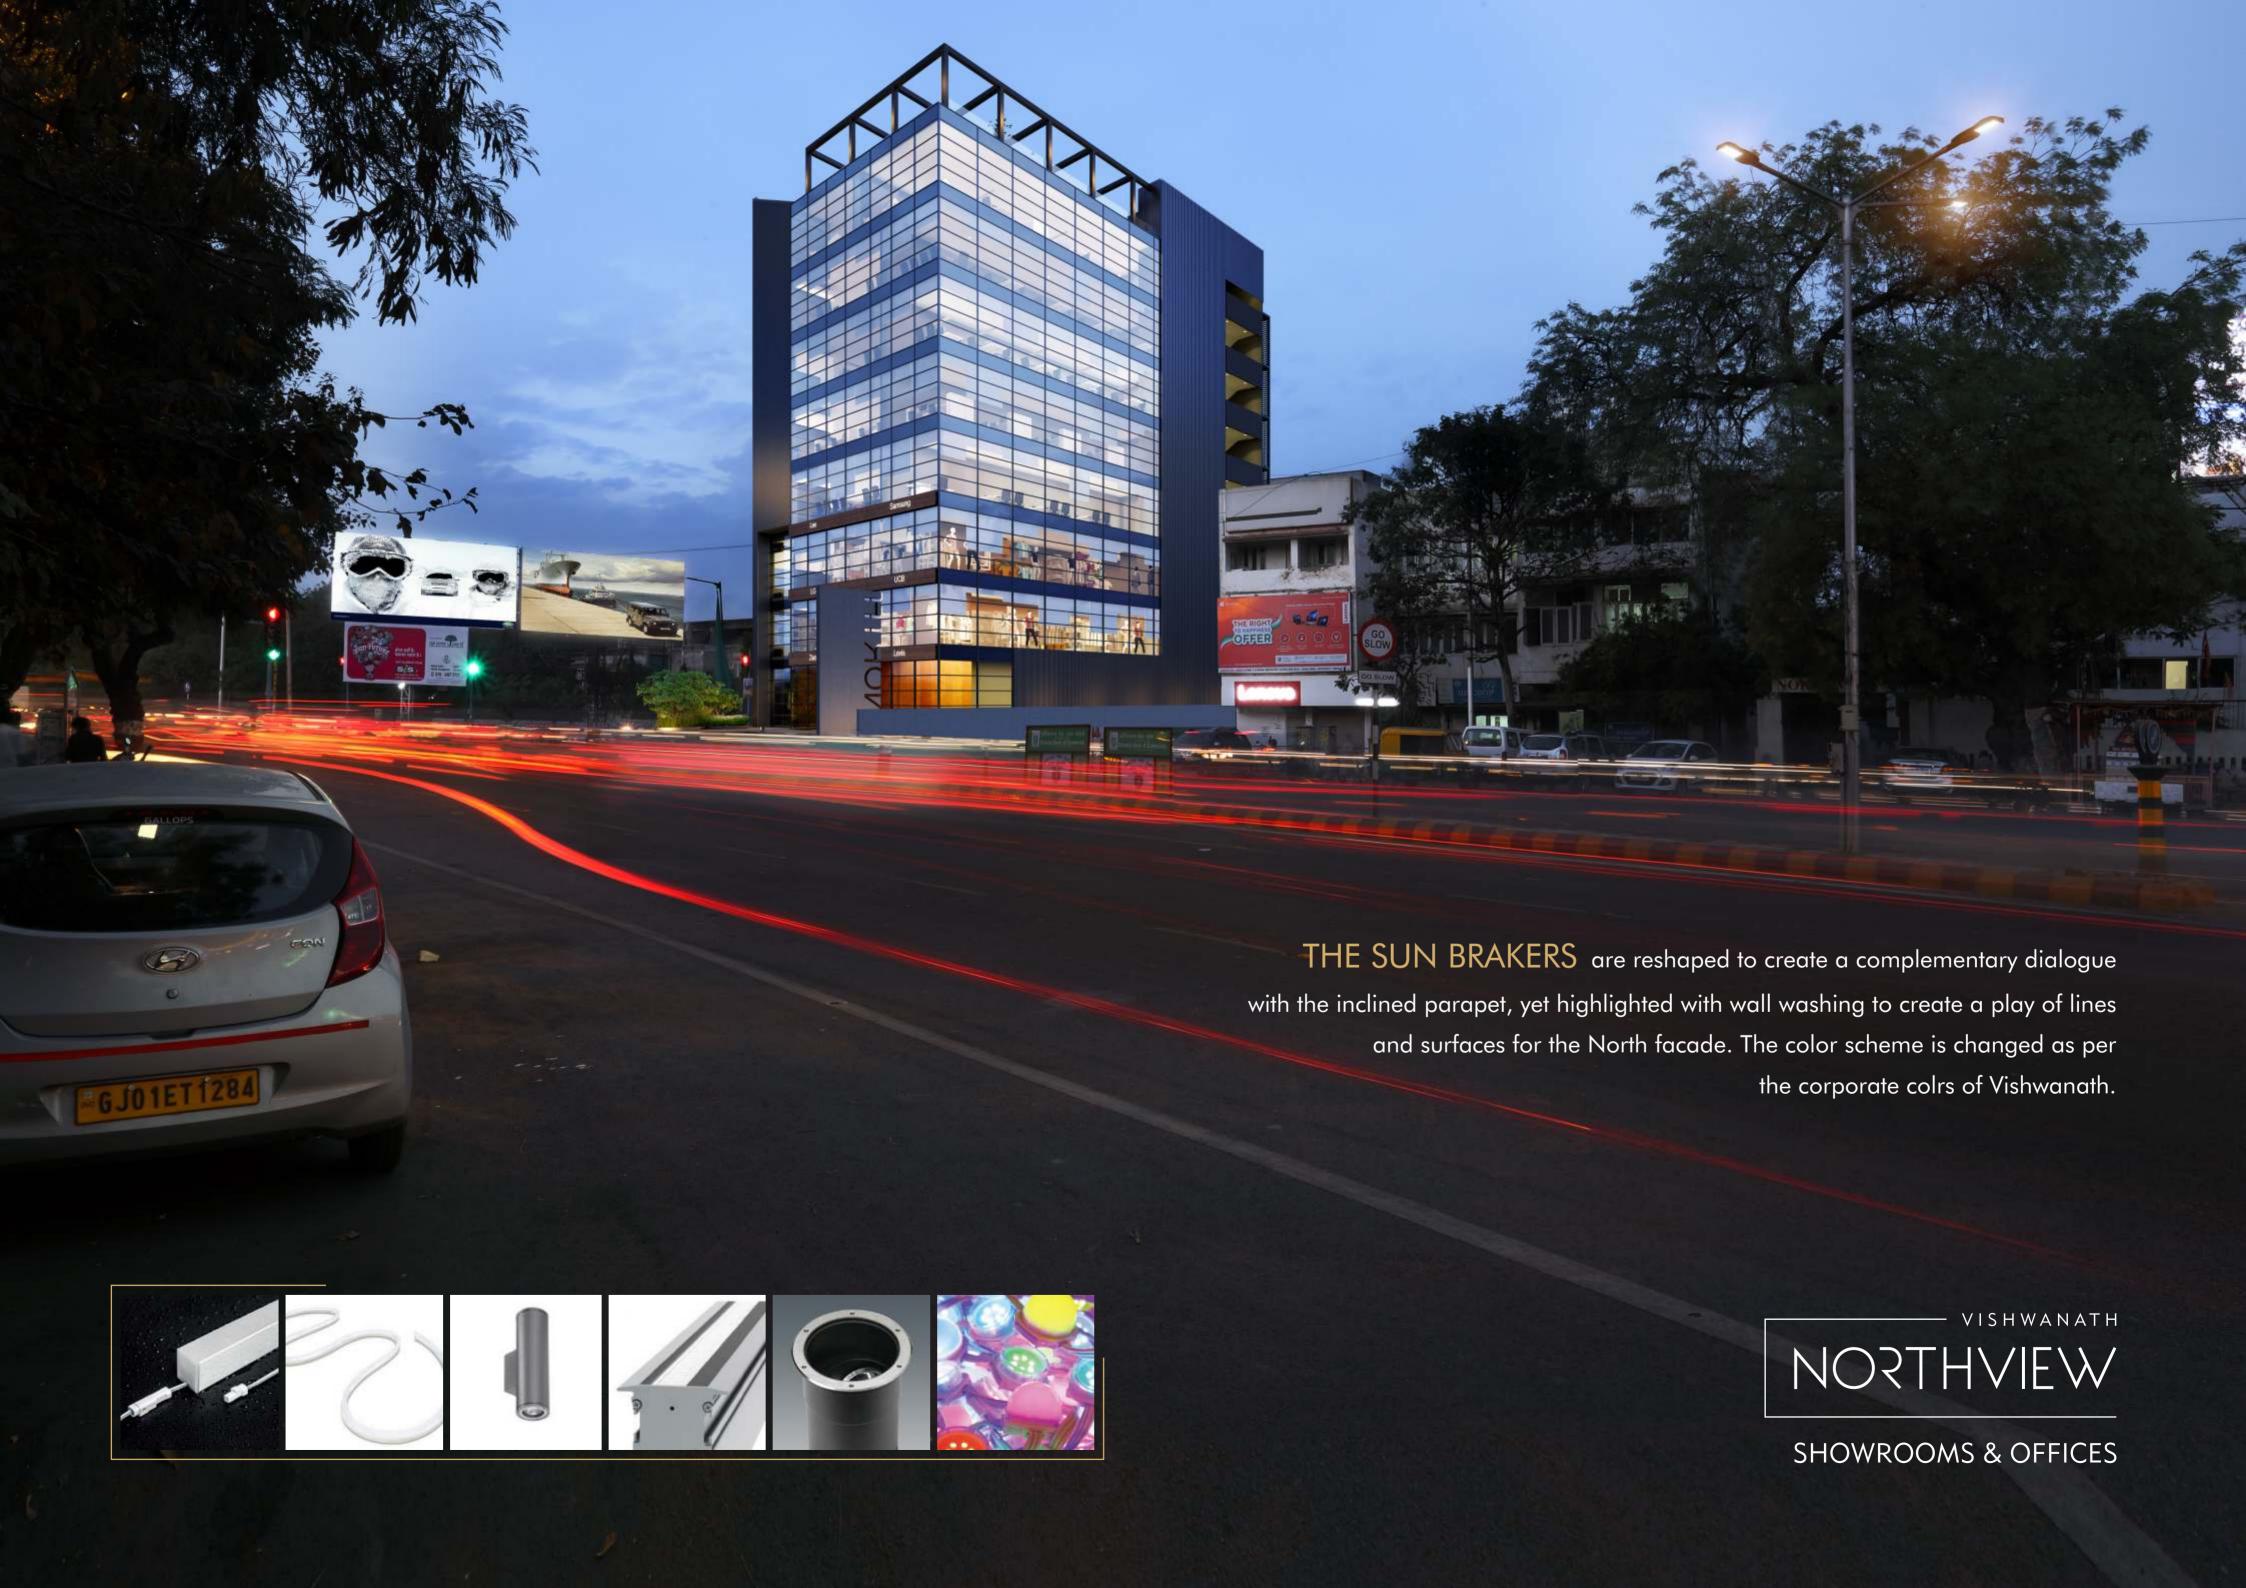

OPEN VIEW

THE SUN BRAKERS are reshaped to create a complementary dialogue with the inclined parapet, yet highlighted with wall washing to create a play of lines and surfaces for the North facade. The color scheme is changed as per the corporate colrs of Vishwanath.